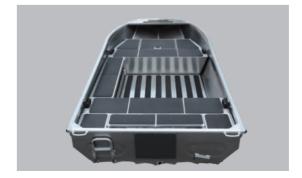

moreover, all the fishing essentials are included. The quality of construction features, including all-welded construction and a stringer system, can also be found within its bigger brothers.

KIMPLE Marine Carpet Recessed Motor Tray **Navigation Light** Front Deck Storage Console Rod Locker Foldable Bass Seat Battery Compartment 90L Livewell Fishing Seat Base Cleat **Fuel Compartment** All Round White Light **Boarding Ladder** 