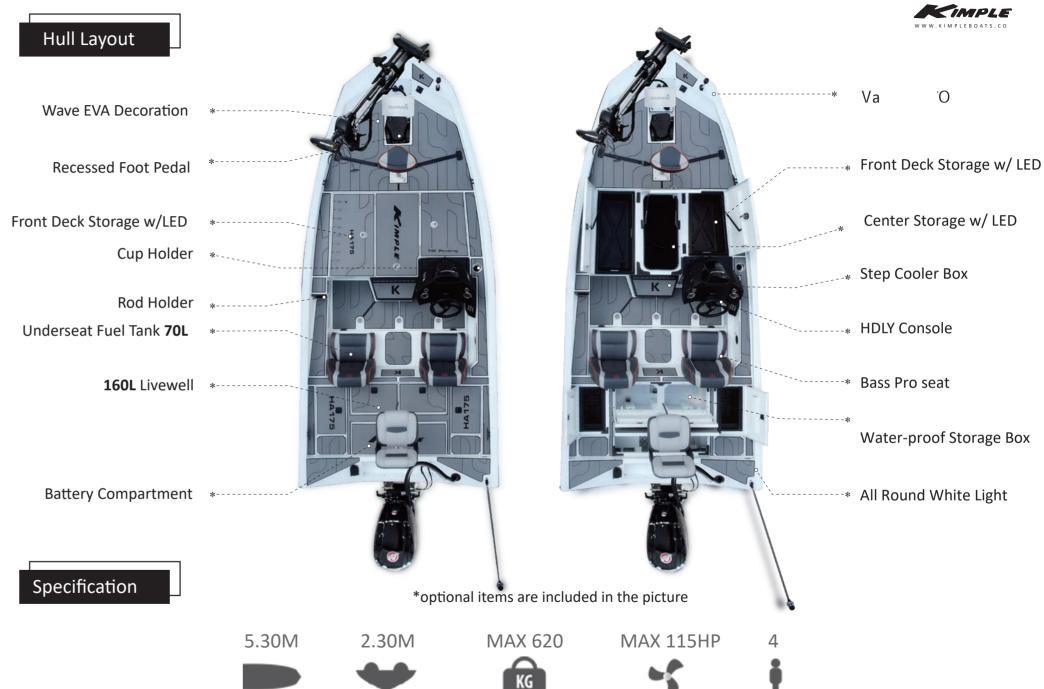

Specification

\*optional items are included in the picture

6.00M

2.40M

MAX 700

MAX 200HP

4

Specification