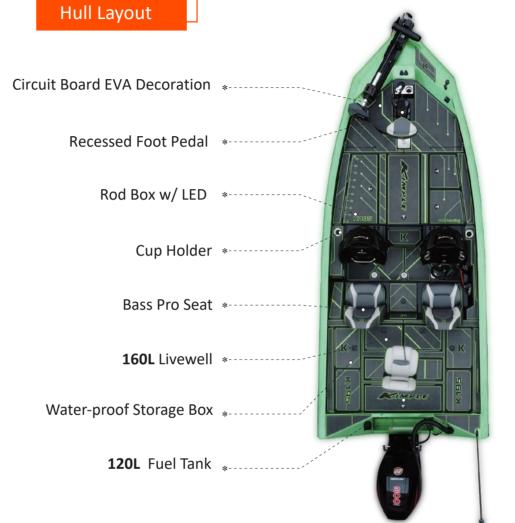

\* Navigation Lights

\* Front Deck Storage w/ LED

Water-proof Storage Box

-\* All Round White Light

-\* Center Storage w/ LED

\* Step Cooler Box

-- \* HDLY Console

-\* Bass Pro Seat