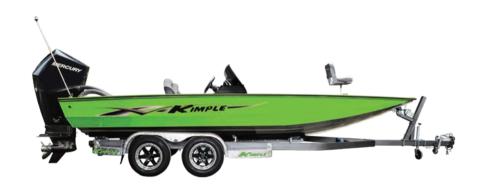

### KIMPLE COLOR OPTIONS

GREEN

BLUE

**OLIVE GREEN** BLACK

BLACK AND WHITE

ORANGE

SILVER WHITE