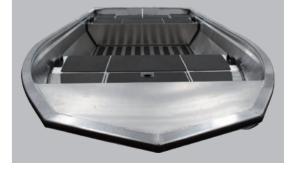

#### Streamer M400

Length 4.00m

Beam 1.7m

Transom Height 51cm

Weight (Boat Only) 164kg

Bottom Thickness 2.0mm

Side Thickness 2.0mm

Max hp 30hp

Max Person

Length

4.20m

Beam 1.70m

Transom Height 51cm

Weight (Boat Only) 188kg

Bottom Thickness 2.0mm

Side Thickness 2.0mm

Max hp 40hp

Max Person 4

WWW.KIMPLEBOATS.CO