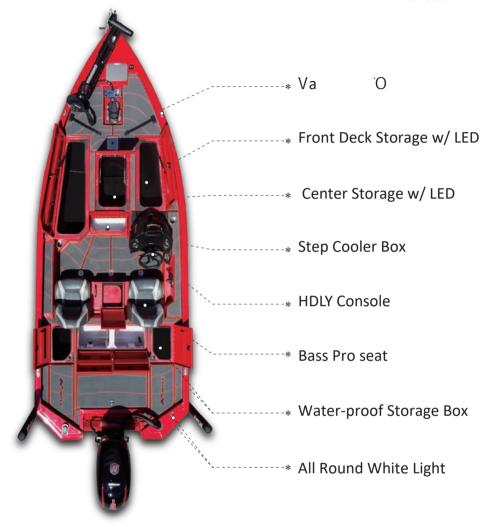

\* Navigation Lights

\* Front Deck Storage w/ LED

Water-proof Storage Box

-\* All Round White Light

-\* Center Storage w/ LED

\* Step Cooler Box

-- \* HDLY Console

-\* Bass Pro Seat