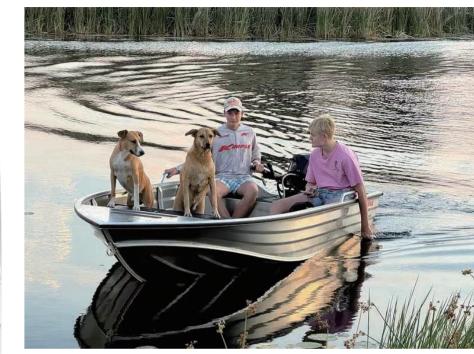

### HUNTER

The Hunter series aluminum boat is designed for estuary fishing. The broad and low deadrise hull design allows access to shallow waters freely. Its size and mass provide efficient transportation on your vehicle's roof.