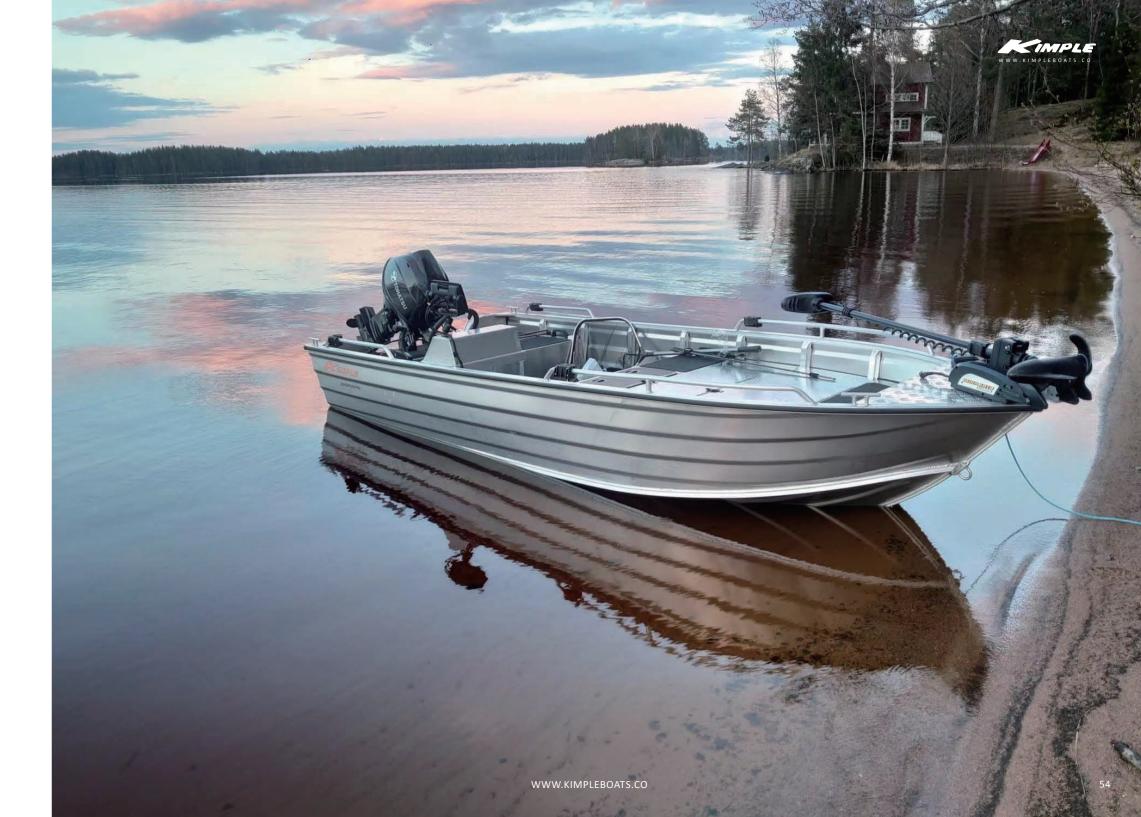

# SEA RANGER

| SPECIFICATIONS     | G435B | G500  |
|--------------------|-------|-------|
| Length             | 4.35M | 5.00M |
| Beam               | 1.80M | 2.10M |
| Max Depth          | 96cm  | 96cm  |
| Transom Height     | 51cm  | 51cm  |
| Weight (Boat Only) | 165kg | 236kg |
| Bottom Plate       | 3.0mm | 3.0mm |
| Side Plate         | 2.0mm | 3.0mm |
| Transom plate      | 3.0mm | 4.0mm |
| Max hp             | 40hp  | 75hp  |
| Max People         | 4     | 5     |