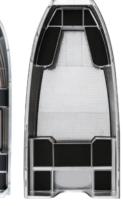

Specification

\*optional items are included in the picture

5.80M

2.40M

MAX 700

MAX 200HP

Being the largest ship in the K series, the K215 can be equipped with up to 250 HP outboard motor, holds four passengers, and tons of fishing gear. Similar to other K series, its reliable body construction with agile maneuverability allows users to enjoy a full-on thrill and excitement, whether for casual or competitive events.

Specification

\*optional items are included in the picture

6.45M

2.40M

MAX 740

MAX 250HP

After a year of hard work, KIMPLE's new V series will give you a smash hit! V1890, the main product in this new coming series, is a unique boat structure that can "excite and squeeze" the maximum power potential of the motor, in addition, you are always the lead, one step ahead of others.