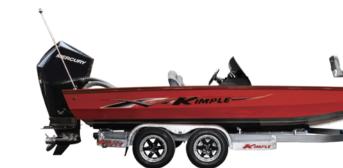

### KIMPLE COLOR OPTIONS

GREEN

BLUE

**OLIVE GREEN** BLACK

BLACK AND WHITE

ORANGE

SILVER WHITE