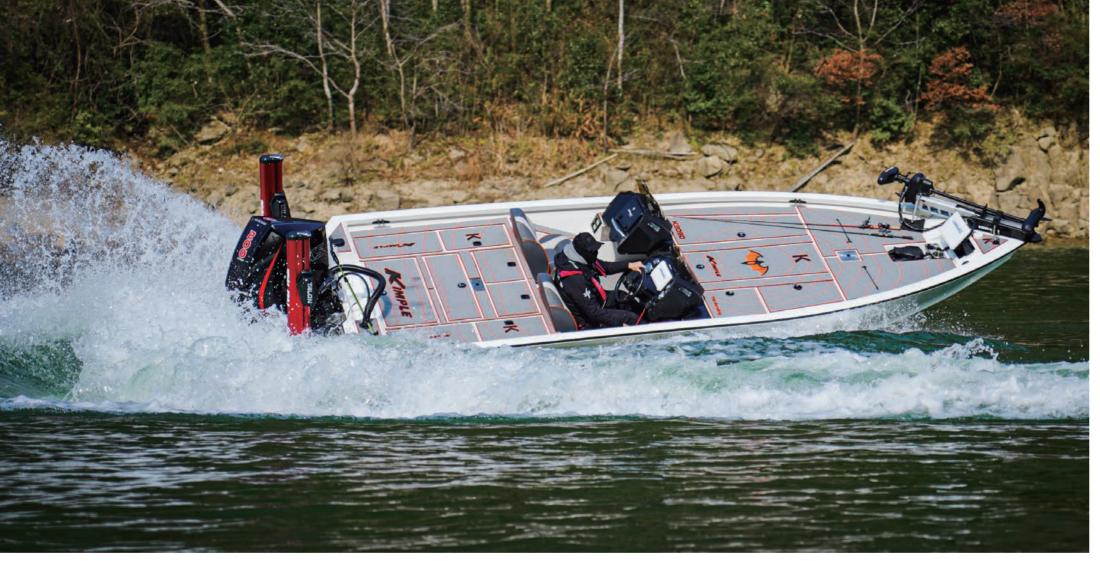

Specification

\*optional items are included in the picture

6.45M

2.40M

MAX 740

MAX 250HP

After a year of hard work, KIMPLE's new V series will give you a smash hit! V1890, the main product in this new coming series, is a unique boat structure that can "excite and squeeze" the maximum power potential of the motor, in addition, you are always the lead, one step ahead of others.

Specification

\*optional items are included in the picture

5.58M

2.40M

MAX 680

MAX 150HP

The disruptive design makes for a great driving experience. KIMPLE's reputation as the "Master of the Cornering" is well deserved. V1990 makes you experience the ultimate water-driving fun!