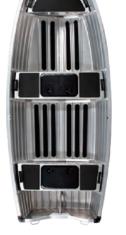

including rod lockers, storages, livewell, etc. It's a grand first fishing boat for amateur fisher chasing the targeted prey.

4.98 m

2.15

MAX 38

MAX 75 HP

-5

i

#### Streamer M400

Length 4.00m

Beam 1.7m

Transom Height 51cm

Weight (Boat Only) 164kg

Bottom Thickness 2.0mm

Side Thickness 2.0mm

Max hp 30hp

Max Person

Length

4.20m

Beam 1.70m

Transom Height 51cm

Weight (Boat Only) 188kg

Bottom Thickness 2.0mm

Side Thickness 2.0mm