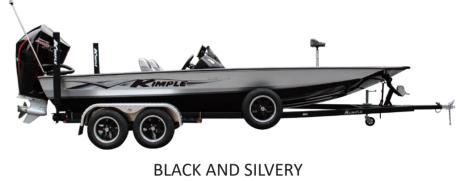

### KIMPLE COLOR OPTIONS

GREEN

BLUE

**OLIVE GREEN** BLACK

BLACK AND WHITE

ORANGE

SILVER WHITE