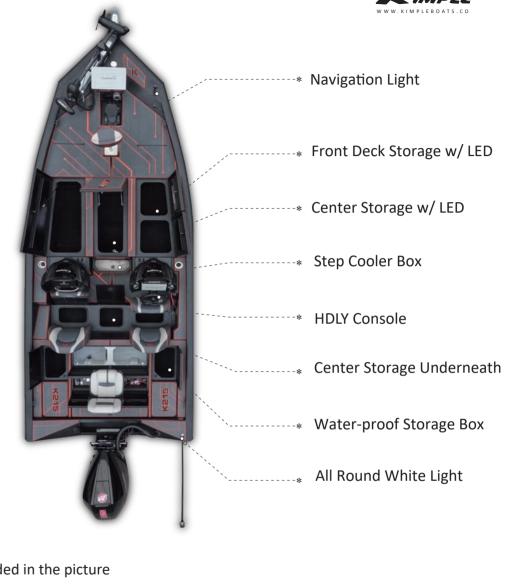

\* Navigation Lights

\* Front Deck Storage w/ LED

Water-proof Storage Box

-\* All Round White Light

-\* Center Storage w/ LED

\* Step Cooler Box

-- \* HDLY Console

-\* Bass Pro Seat