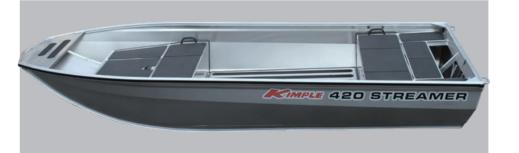

#### Streamer M400

Length 4.00m

Beam 1.7m

Transom Height 51cm

Weight (Boat Only) 164kg

Bottom Thickness 2.0mm

Side Thickness 2.0mm

Max hp 30hp

Max Person

Length

4.20m

Beam 1.70m

Transom Height 51cm

Weight (Boat Only) 188kg

Bottom Thickness 2.0mm

Side Thickness 2.0mm

Max hp 40hp

Max Person 4

WWW.KIMPLEBOATS.CO