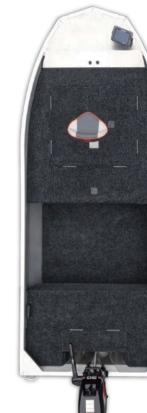

moreover, all the fishing essentials are included. The quality of construction features, including all-welded construction and a stringer system, can also be found within its bigger brothers.

KIMPLE Marine Carpet Recessed Motor Tray **Navigation Light** Front Deck Storage Console Rod Locker Foldable Bass Seat Battery Compartment 90L Livewell Fishing Seat Base Cleat **Fuel Compartment** All Round White Light **Boarding Ladder** 

MAX 380

MAX 60 HP

Marine Carpet Recessed Motor Tray Front Deck Storage Battery Compartment Fishing Seat Base **Boarding Ladder** 

Navigation Light

Fishing Seat

Front Deck Storage

KIMPLE

Console