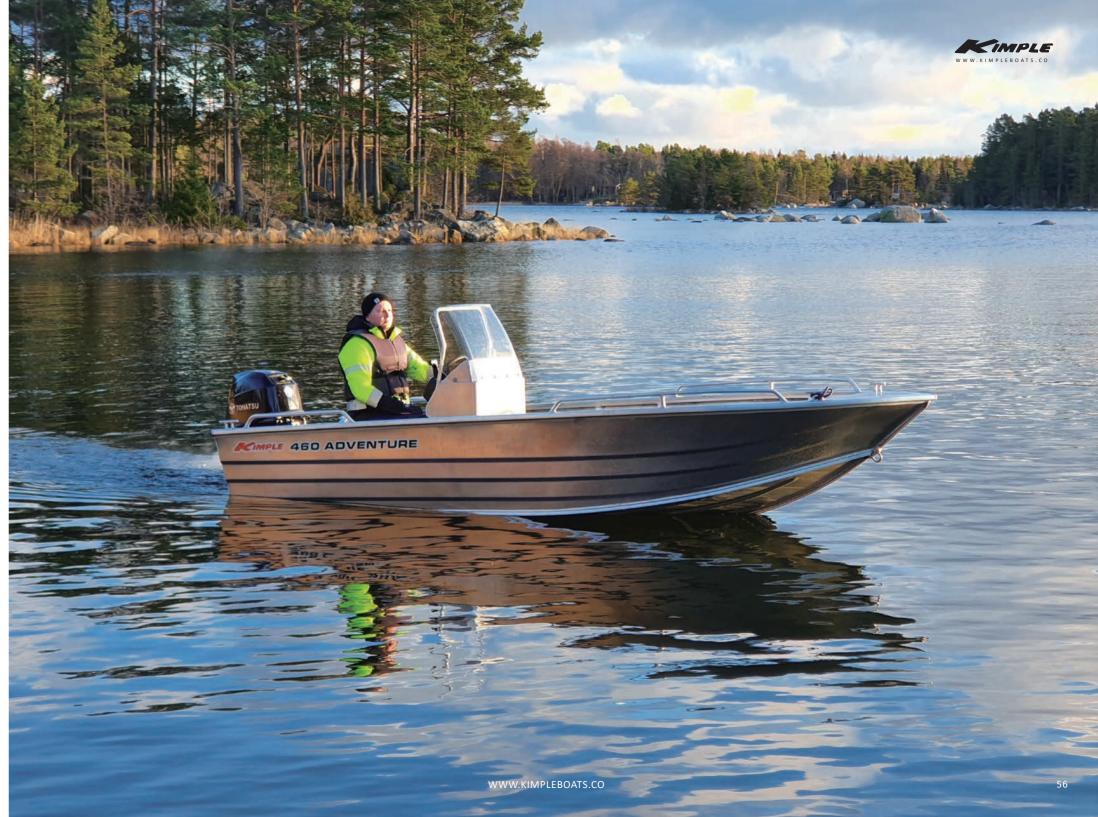

### **ADVENTURE**

The Adventure 500 and 550 are adopting newly developed blade hulls with a sharp forefoot and three pairs of planing strakes. That gives you a dry and soft boarding experience.

6