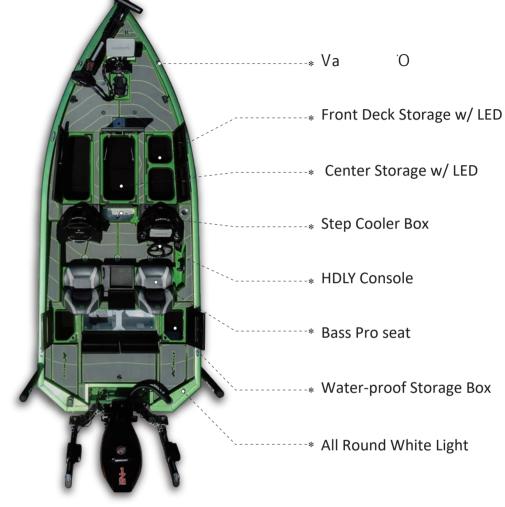

\* Navigation Lights

\* Front Deck Storage w/ LED

Water-proof Storage Box

-\* All Round White Light

-\* Center Storage w/ LED

\* Step Cooler Box

-- \* HDLY Console

-\* Bass Pro Seat