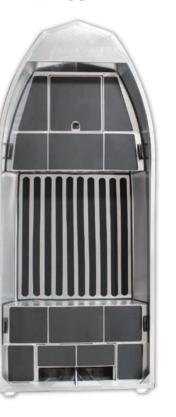

Specification

Water-proof Storage Box

Battery Compartment \*--

\*optional items are included in the picture

5.30M

2.36M

MAX 620

MAX 115HP

\* Navigation Lights

\* Front Deck Storage w/ LED

Water-proof Storage Box

-\* All Round White Light

-\* Center Storage w/ LED

\* Step Cooler Box

-- \* HDLY Console

-\* Bass Pro Seat