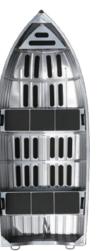

moreover, all the fishing essentials are included. The quality of construction features, including all-welded construction and a stringer system, can also be found within its bigger brothers.

KIMPLE Marine Carpet Recessed Motor Tray **Navigation Light** Front Deck Storage Console Rod Locker Foldable Bass Seat Battery Compartment 90L Livewell Fishing Seat Base Cleat **Fuel Compartment** All Round White Light **Boarding Ladder** 

MAX 380

MAX 60 HP

Marine Carpet Recessed Motor Tray Front Deck Storage Battery Compartment Fishing Seat Base **Boarding Ladder** 

Navigation Light

Fishing Seat

Front Deck Storage

KIMPLE

Console

Fish Pro Foldable Seat

90L Livewell

Cleat

All Round White Light

MAX 365

MAX 50 HP

1.8meter wide hull, the K438 equips a 90L livewell, rod storage for fishing rods up to 7', and two under-floor storage compartments.