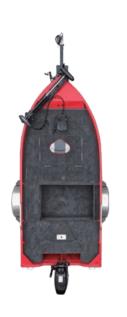

Specification

Water-proof Storage Box

Battery Compartment \*--

\*optional items are included in the picture

5.30M

2.36M

MAX 620

MAX 115HP

\* Navigation Lights

\* Front Deck Storage w/ LED

Water-proof Storage Box

-\* All Round White Light

-\* Center Storage w/ LED

\* Step Cooler Box

-- \* HDLY Console

-\* Bass Pro Seat