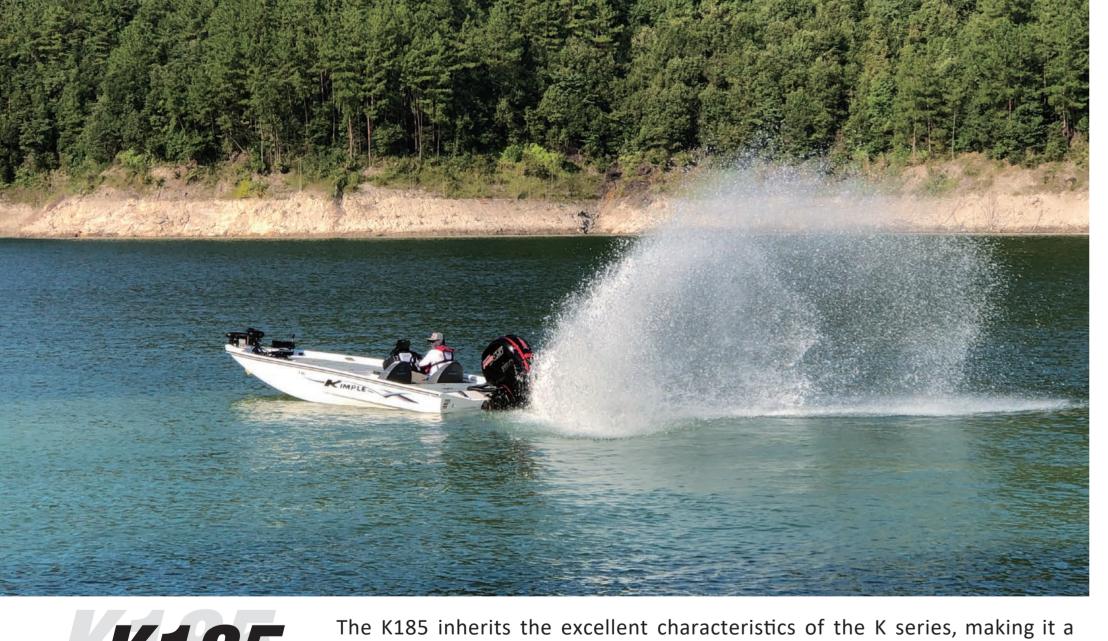

Hull Layout

**K185** Passion

very reliable craft. Its excellent maneuverability gives great confidence to drivers while in control. In addition, longer boat length allows more space, better load, and tons of thrill!