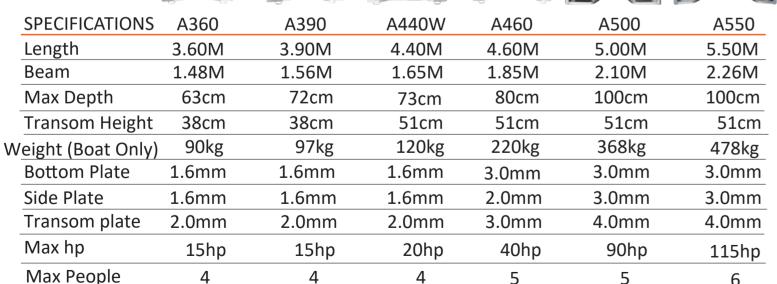

### HUNTER

The Hunter series aluminum boat is designed for estuary fishing. The broad and low deadrise hull design allows access to shallow waters freely. Its size and mass provide efficient transportation on your vehicle's roof.

4.20M

1.87M

51cm

144kg

2.0mm

2.0mm

40hp

H450M

4.60M

1.88M

51cm

166kg

3.0mm

2.0mm

50hp

4

# **HUNTER PLUS**

| SPECIFICATIONS     | H395MS | H430MS | H460MS |
|--------------------|--------|--------|--------|
| Length             | 3.95M  | 4.28M  | 4.60M  |
| Beam               | 1.75M  | 1.90M  | 1.88M  |
| Transom Height     | 51cm   | 51cm   | 51cm   |
| Weight (Boat Only) | 230kg  | 258kg  | 315kg  |
| Bottom Plate       | 1.6mm  | 2.0mm  | 3.0mm  |
| Side Plate         | 1.6mm  | 2.0mm  | 2.0mm  |
| Max hp             | 40hp   | 40hp   | 50hp   |
| Max People         | 4      | 4      | 4      |