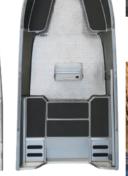

Specification

\*optional items are included in the picture

5.58M

2.40M

MAX 680

MAX 150HP

The disruptive design makes for a great driving experience. KIMPLE's reputation as the "Master of the Cornering" is well deserved. V1990 makes you experience the ultimate water-driving fun!

Specification

\*optional items are included in the picture

6.00M

2.40M

MAX 700

MAX 200HP

4

Specification