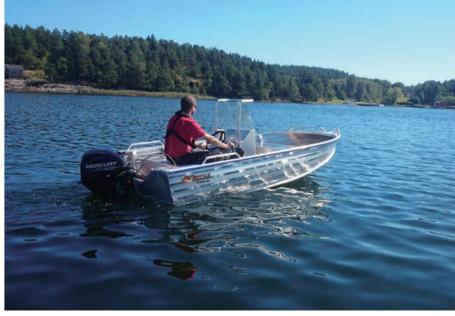

### HUNTER

The Hunter series aluminum boat is designed for estuary fishing. The broad and low deadrise hull design allows access to shallow waters freely. Its size and mass provide efficient transportation on your vehicle's roof.