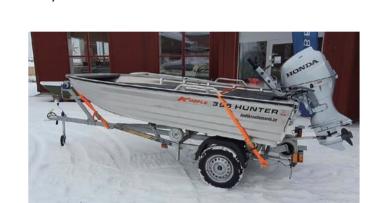

### HUNTER

The Hunter series aluminum boat is designed for estuary fishing. The broad and low deadrise hull design allows access to shallow waters freely. Its size and mass provide efficient transportation on your vehicle's roof.