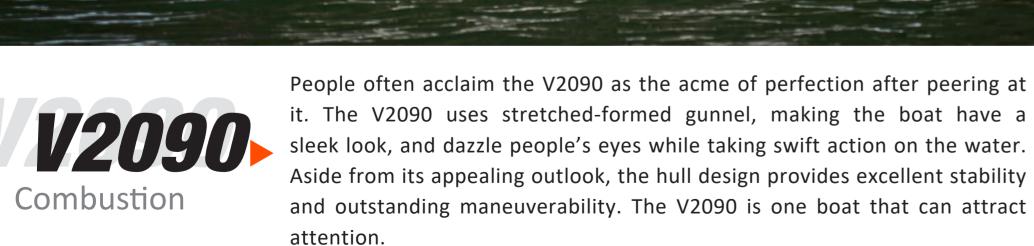

\* Navigation Lights

\* Front Deck Storage w/ LED

Water-proof Storage Box

-\* All Round White Light

-\* Center Storage w/ LED

\* Step Cooler Box

-- \* HDLY Console

-\* Bass Pro Seat

Hull Layout

**K185** Passion

very reliable craft. Its excellent maneuverability gives great confidence to drivers while in control. In addition, longer boat length allows more space, better load, and tons of thrill!

Specification

\*optional items are included in the picture

6.45M

2.40M

MAX 740

MAX 250HP

After a year of hard work, KIMPLE's new V series will give you a smash hit! V1890, the main product in this new coming series, is a unique boat structure that can "excite and squeeze" the maximum power potential of the motor, in addition, you are always the lead, one step ahead of others.