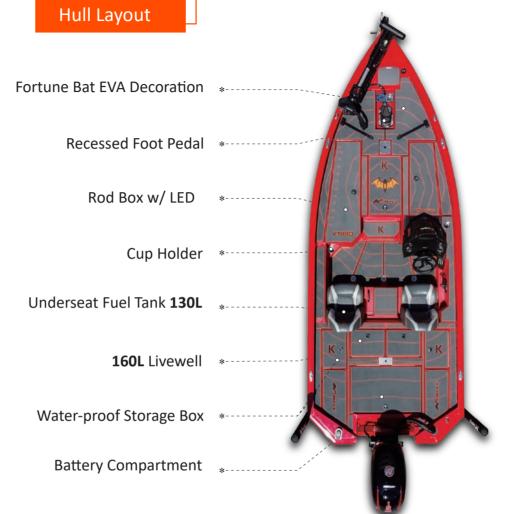

Specification

Water-proof Storage Box

Battery Compartment \*--

\*optional items are included in the picture

5.30M

2.36M

MAX 620

MAX 115HP

Hull Layout

**K185** Passion

very reliable craft. Its excellent maneuverability gives great confidence to drivers while in control. In addition, longer boat length allows more space, better load, and tons of thrill!