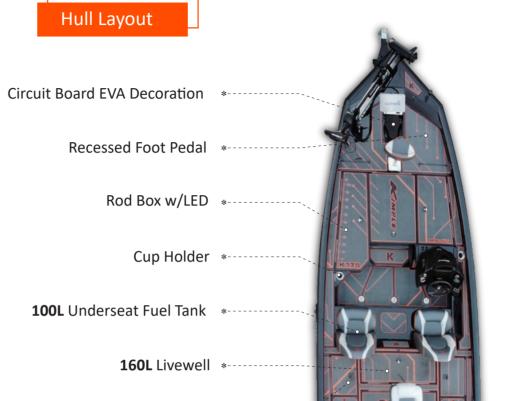

Specification

Water-proof Storage Box

Battery Compartment \*--

\*optional items are included in the picture

5.30M

2.36M

MAX 620

MAX 115HP

\* Navigation Lights

\* Front Deck Storage w/ LED

Water-proof Storage Box

-\* All Round White Light

-\* Center Storage w/ LED

\* Step Cooler Box

-- \* HDLY Console

-\* Bass Pro Seat

Hull Layout

**K185** Passion

very reliable craft. Its excellent maneuverability gives great confidence to drivers while in control. In addition, longer boat length allows more space, better load, and tons of thrill!