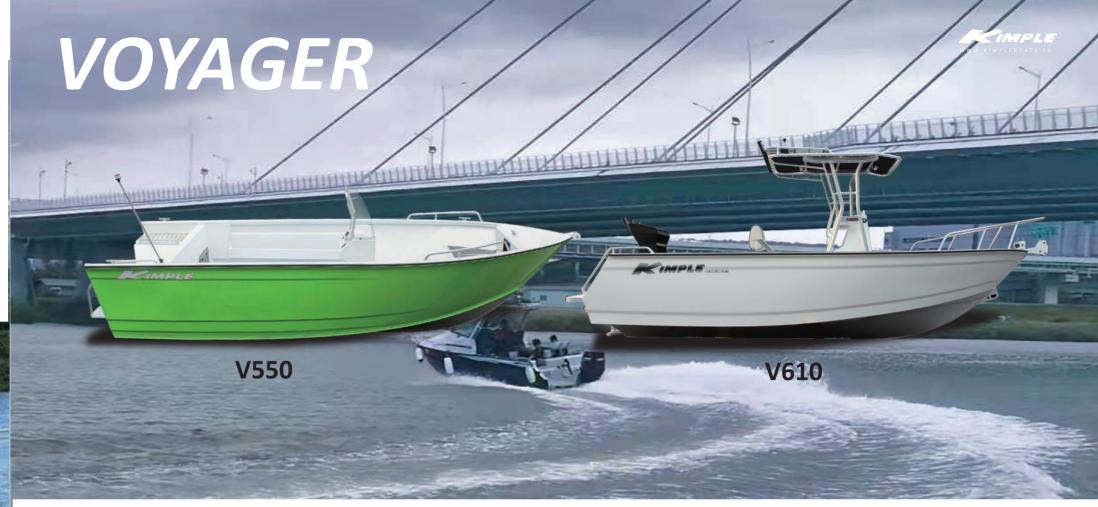

# **VOYAGER**

| SPECIFICATIONS     | V550  | V610   | V680   | V780   |
|--------------------|-------|--------|--------|--------|
| Length             | 5.50M | 6.10M  | 6.80M  | 7.75M  |
| Beam               | 2.20M | 2.30M  | 2.27M  | 2.50M  |
| Transom Height     | 51cm  | 56cm   | 65cm   | 65cm   |
| Weight (Boat Only) | 530kg | 1030kg | 1130kg | 1456kg |
| Bottom Plate       | 3.0mm | 4.0mm  | 5.0mm  | 5.0mm  |
| Side Plate         | 3.0mm | 4.0mm  | 4.0mm  | 4.0mm  |
| Transom plate      | 4.0mm | 5.0mm  | 6.0mm  | 6.0mm  |
| Max hp             | 150hp | 150hp  | 200hp  | 250hp  |
| Max People         | 5     | 6      | 8      | 10     |