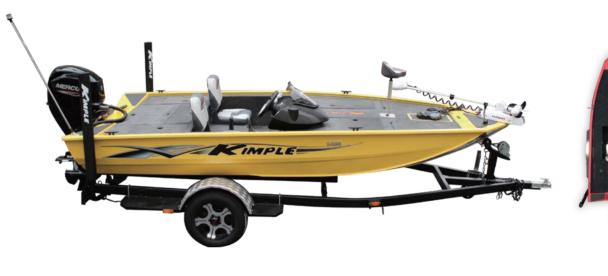

KIMPLE boats may be not the best, but always be better.

Distributors in 50 countries around the world

More and more countries will have our Distributors

This KIMPLE K hull is a gem of engineering excellence. The innovative structure makes the boat easy to steer with outstanding turning performance. In addition, the boat maintains a smooth, steady, perfect, dry ride. The K175 is the boat that exceeds your expectations.

Specification

Water-proof Storage Box

Battery Compartment \*--

\*optional items are included in the picture

5.30M

2.36M

MAX 620

MAX 115HP

\* Navigation Lights

\* Front Deck Storage w/ LED

Water-proof Storage Box

-\* All Round White Light

-\* Center Storage w/ LED

\* Step Cooler Box

-- \* HDLY Console

-\* Bass Pro Seat