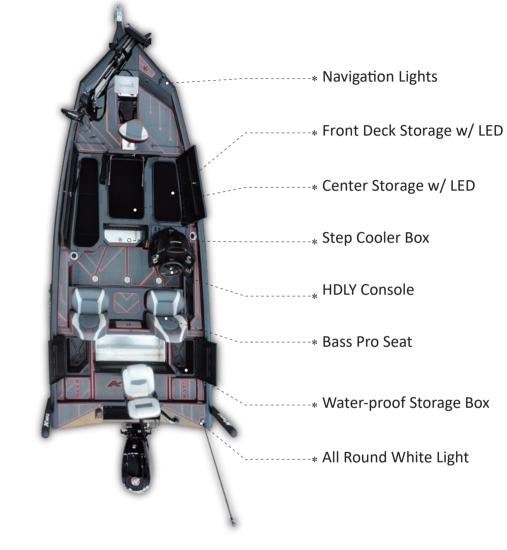

\* Navigation Lights

\* Front Deck Storage w/ LED

Water-proof Storage Box

-\* All Round White Light

-\* Center Storage w/ LED

\* Step Cooler Box

-- \* HDLY Console

-\* Bass Pro Seat