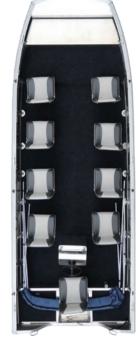

5.60M

2.40M

MAX 680

MAX 150HP

-

The K195 is another significant focus of the K series. This craft can mount bigger motors, carry heavier loads, and travel longer distances. Furthermore, its aggressive dual console design makes it the spotlight.