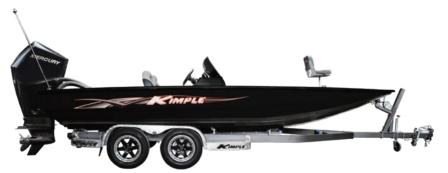

### KIMPLE COLOR OPTIONS

GREEN

BLUE

**OLIVE GREEN** BLACK

BLACK AND WHITE

ORANGE

SILVER WHITE