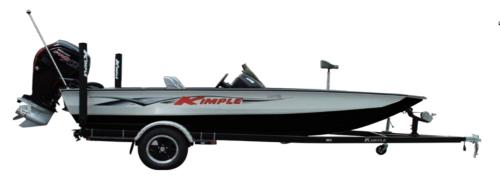

### KIMPLE COLOR OPTIONS

GREEN

BLUE

**OLIVE GREEN** BLACK

BLACK AND WHITE

ORANGE

SILVER WHITE