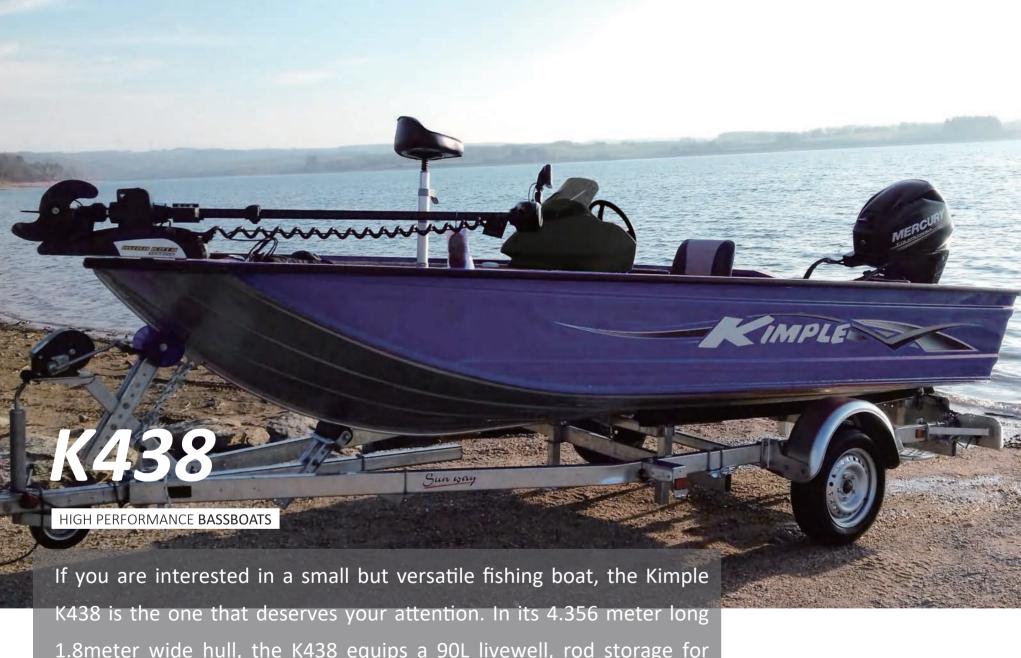

#### **SPECIFICATION**

| S468  | K438                                                               | S498                                                                                                                                                                                                |
|-------|--------------------------------------------------------------------|-----------------------------------------------------------------------------------------------------------------------------------------------------------------------------------------------------|
| 4.68M | 4.96M                                                              | 4.98M                                                                                                                                                                                               |
| 2.00M | 2.00M                                                              | 2.15M                                                                                                                                                                                               |
| 51cm  | 51cm                                                               | 51cm                                                                                                                                                                                                |
| 380kg | 398kg                                                              | 401kg                                                                                                                                                                                               |
| 2.5mm | 2.5mm                                                              | 2.5mm                                                                                                                                                                                               |
| 2.5mm | 2.5mm                                                              | 2.5mm                                                                                                                                                                                               |
| 4.0mm | 3.0mm                                                              | 4.0mm                                                                                                                                                                                               |
| 60hp  | 60hp                                                               | 90hp                                                                                                                                                                                                |
| -     | -                                                                  | 70L                                                                                                                                                                                                 |
| 3     | 3                                                                  | 3                                                                                                                                                                                                   |
|       | 4.68M<br>2.00M<br>51cm<br>380kg<br>2.5mm<br>2.5mm<br>4.0mm<br>60hp | 4.68M       4.96M         2.00M       2.00M         51cm       51cm         380kg       398kg         2.5mm       2.5mm         2.5mm       2.5mm         4.0mm       3.0mm         60hp       60hp |

Fish Pro Foldable Seat

90L Livewell

Cleat

All Round White Light

MAX 365

MAX 50 HP

1.8meter wide hull, the K438 equips a 90L livewell, rod storage for fishing rods up to 7', and two under-floor storage compartments.