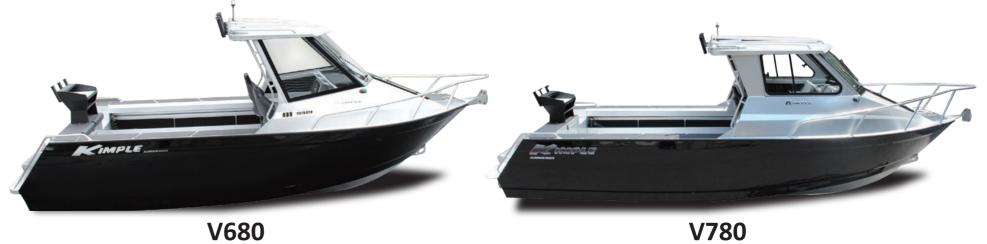

# **VOYAGER**

| SPECIFICATIONS     | V550  | V610   | V680   | V780   |
|--------------------|-------|--------|--------|--------|
| Length             | 5.50M | 6.10M  | 6.80M  | 7.75M  |
| Beam               | 2.20M | 2.30M  | 2.27M  | 2.50M  |
| Transom Height     | 51cm  | 56cm   | 65cm   | 65cm   |
| Weight (Boat Only) | 530kg | 1030kg | 1130kg | 1456kg |
| Bottom Plate       | 3.0mm | 4.0mm  | 5.0mm  | 5.0mm  |
| Side Plate         | 3.0mm | 4.0mm  | 4.0mm  | 4.0mm  |
| Transom plate      | 4.0mm | 5.0mm  | 6.0mm  | 6.0mm  |
| Max hp             | 150hp | 150hp  | 200hp  | 250hp  |
| Max People         | 5     | 6      | 8      | 10     |