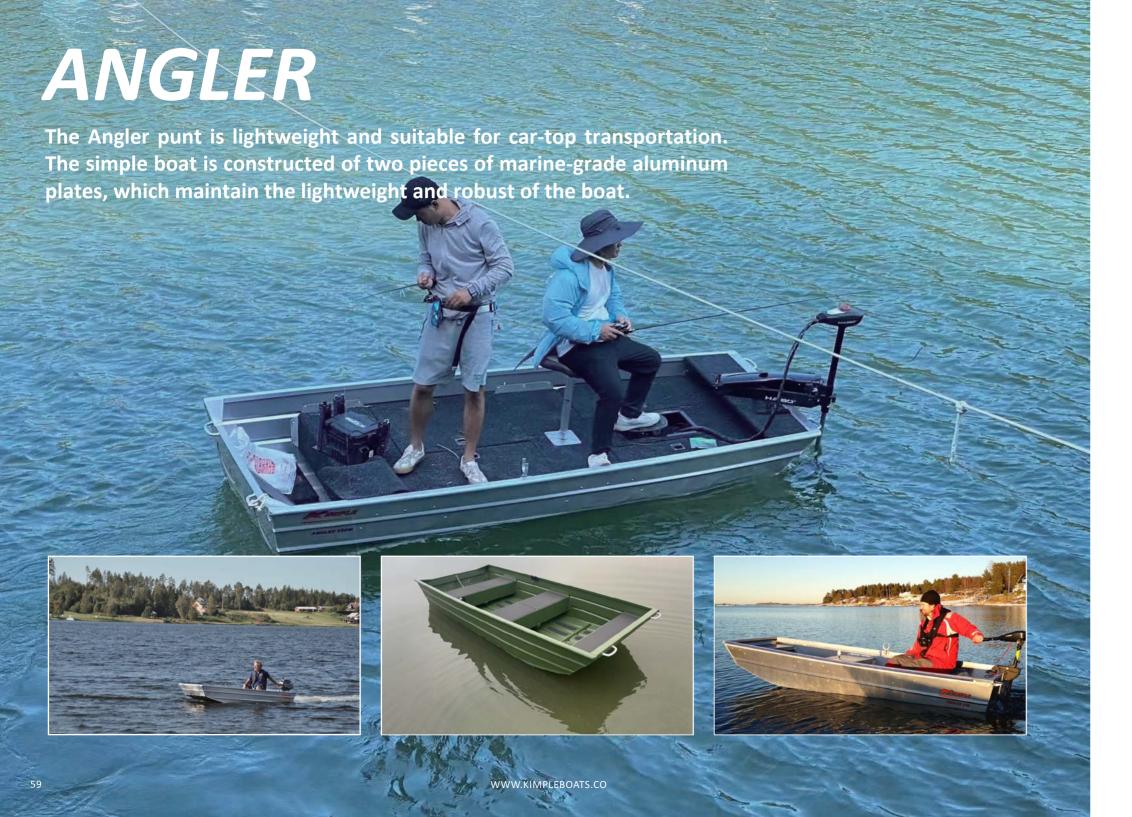

*ADVENTURE**

The Adventure 500 and 550 are adopting newly developed blade hulls with a sharp forefoot and three pairs of planing strakes. That gives you a dry and soft boarding experience.













6











# CATCH



| SPECIFICATIONS     | C300  | C365  | C390  | C430  |
|--------------------|-------|-------|-------|-------|
| Length             | 3.10M | 3.60M | 3.80M | 4.25M |
| Beam               | 1.42M | 1.44M | 1.50M | 1.50M |
| Transom Height     | 38cm  | 38cm  | 38cm  | 66cm  |
| Weight (Boat Only) | 58kg  | 70kg  | 86kg  | 112kg |
| Bottom Plate       | 1.6mm | 1.6mm | 1.6mm | 1.6mm |
| Side Plate         | 1.6mm | 1.6mm | 1.6mm | 1.6mm |
| Max hp             | 8hp   | 15hp  | 15hp  | 20hp  |
| Max People         | 2     | 4     | 4     | 4     |

























## **SPECIFICATIONS**



| MODEL                                 | N330  | N330W | N370  | N370W | N400  | N450  | N520  |
|---------------------------------------|-------|-------|-------|-------|-------|-------|-------|
| Length                                | 3.30M | 3.30M | 3.70M | 3.70M | 4.00M | 4.50M | 5.20M |
| Beam                                  | 1.16M | 1.39M | 1.16M | 1.39M | 1.37M | 1.50M | 2.00M |
| Max Depth                             | 42cm  | 47cm  | 43cm  | 47cm  | 47cm  | 52cm  | 61cm  |
| Transom Height                        | 38cm  | 38cm  | 38cm  | 38cm  | 38cm  | 38cm  | 51cm  |
| Weight (Boat Only)                    | 46kg  | 60kg  | 56kg  | 64kg  | 82kg  | 112kg | 186kg |
| Bottom Plate                          | 1.4mm | 1.4mm | 1.4mm | 1.4mm | 1.6mm | 2.5mm