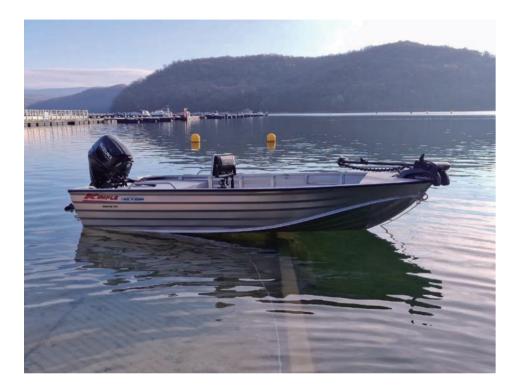

KIMPLE boats may be not the best, but always be better.

Distributors in 50 countries around the world

More and more countries will have our Distributors

This KIMPLE K hull is a gem of engineering excellence. The innovative structure makes the boat easy to steer with outstanding turning performance. In addition, the boat maintains a smooth, steady, perfect, dry ride. The K175 is the boat that exceeds your expectations.

Specification

Water-proof Storage Box

Battery Compartment \*--

\*optional items are included in the picture

5.30M

2.36M

MAX 620

MAX 115HP