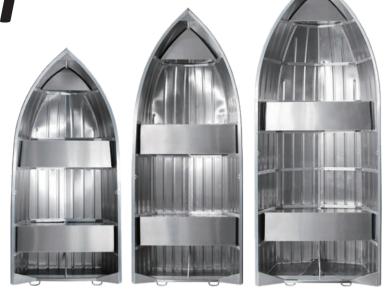

**TROUT** 

| T300  | T370                                                      | T440                                                                               |
|-------|-----------------------------------------------------------|------------------------------------------------------------------------------------|
| 3.00M | 3.70M                                                     | 4.40M                                                                              |
| 1.40M | 1.53M                                                     | 1.65M                                                                              |
| 38cm  | 38cm                                                      | 51cm                                                                               |
| 48kg  | 64kg                                                      | 102kg                                                                              |
| 1.4mm | 1.4mm                                                     | 2.0mm                                                                              |
| 1.4mm | 1.4mm                                                     | 1.6mm                                                                              |
| 2.0mm | 2.0mm                                                     | 2.0mm                                                                              |
| 5hp   | 15hp                                                      | 20hp                                                                               |
| 2     | 4                                                         | 5                                                                                  |
|       | 3.00M<br>1.40M<br>38cm<br>48kg<br>1.4mm<br>1.4mm<br>2.0mm | 3.00M 3.70M 1.40M 1.53M 38cm 38cm 48kg 64kg 1.4mm 1.4mm 1.4mm 2.0mm 2.0mm 5hp 15hp |