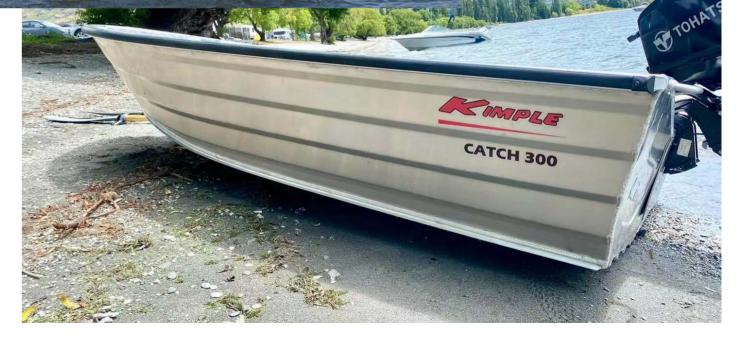

# CATCH

| SPECIFICATIONS     | C300  | C365  | C390  | C430  |
|--------------------|-------|-------|-------|-------|
| Length             | 3.10M | 3.60M | 3.80M | 4.25M |
| Beam               | 1.42M | 1.44M | 1.50M | 1.50M |
| Transom Height     | 38cm  | 38cm  | 38cm  | 66cm  |
| Weight (Boat Only) | 58kg  | 70kg  | 86kg  | 112kg |
| Bottom Plate       | 1.6mm | 1.6mm | 1.6mm | 1.6mm |
| Side Plate         | 1.6mm | 1.6mm | 1.6mm | 1.6mm |
| Max hp             | 8hp   | 15hp  | 15hp  | 20hp  |
| Max People         | 2     | 4     | 4     | 4     |