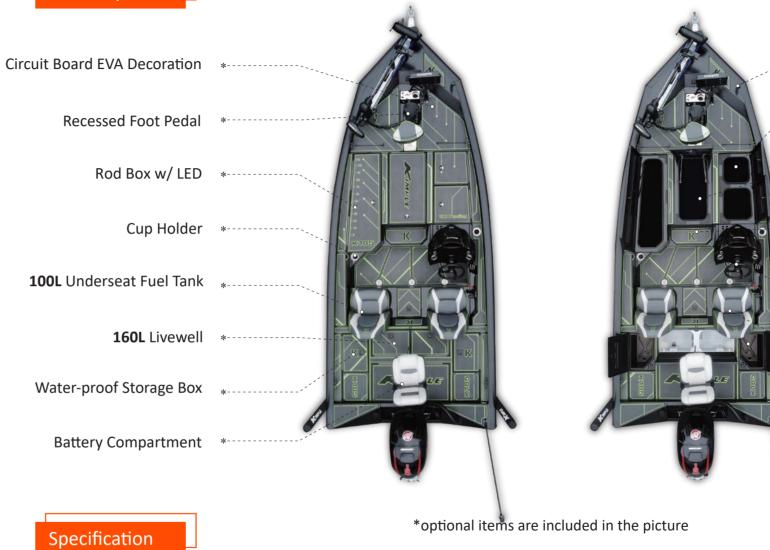

Specification

Water-proof Storage Box

Battery Compartment \*--

\*optional items are included in the picture

5.30M

2.36M

MAX 620

MAX 115HP