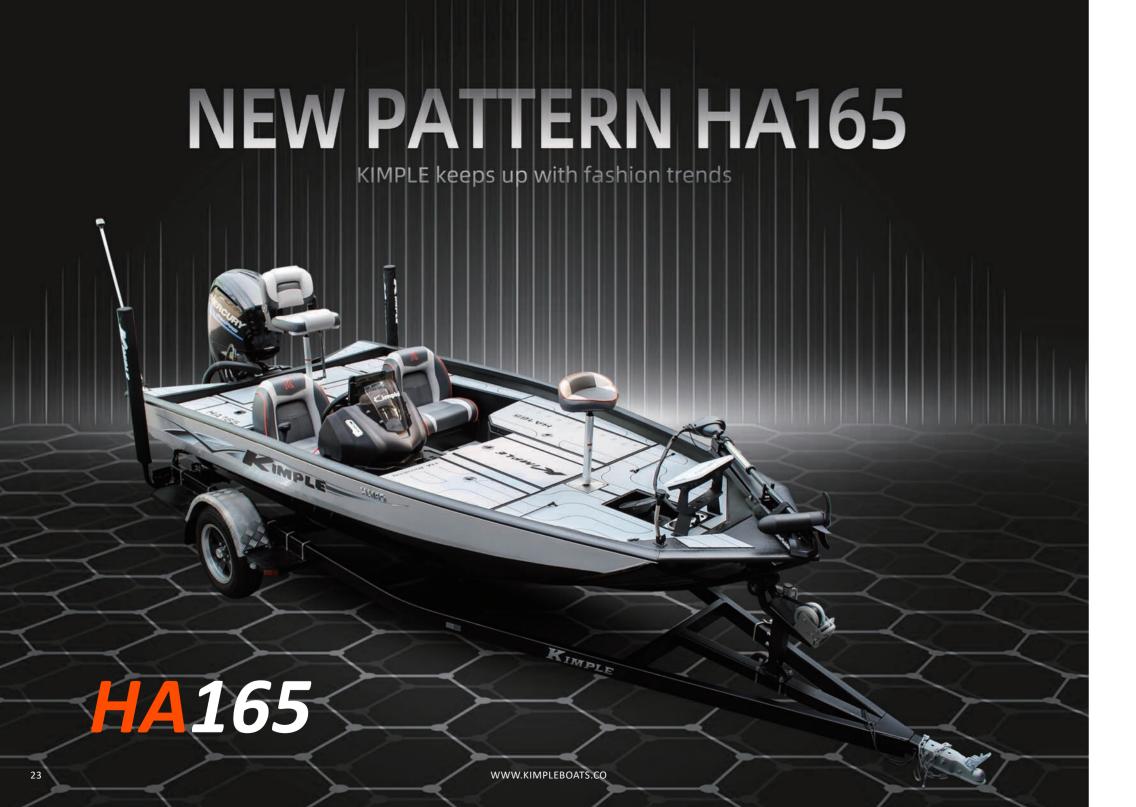

Specification

Water-proof Storage Box

Battery Compartment \*--

\*optional items are included in the picture

5.30M

2.36M

MAX 620

MAX 115HP

\* Navigation Lights

\* Front Deck Storage w/ LED

Water-proof Storage Box

-\* All Round White Light

-\* Center Storage w/ LED

\* Step Cooler Box

-- \* HDLY Console

-\* Bass Pro Seat