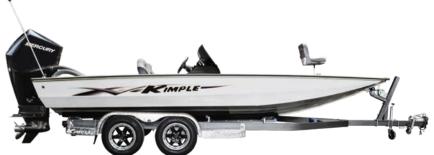

Hull Layout

**K185** Passion

very reliable craft. Its excellent maneuverability gives great confidence to drivers while in control. In addition, longer boat length allows more space, better load, and tons of thrill!

5.60M

2.40M

MAX 680

MAX 150HP

-

The K195 is another significant focus of the K series. This craft can mount bigger motors, carry heavier loads, and travel longer distances. Furthermore, its aggressive dual console design makes it the spotlight.