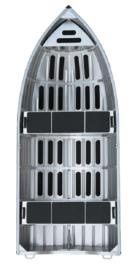

Fish Pro Foldable Seat

90L Livewell

Cleat

All Round White Light

MAX 365

MAX 50 HP

1.8meter wide hull, the K438 equips a 90L livewell, rod storage for fishing rods up to 7', and two under-floor storage compartments.

Hook-free Carpet

Recessed Motor Tray

Rod Box w/ Lock

Water-proof Front Deck Storage

Built-in Fuel Tank 70L

Fishing Seat Base

Battery Compartment

Navigation Light

Water-proop storage

KIMPLE

Console

Fish Pro Foldable seat

90L Livewell

Water-proof Battery Storage

Cleat

All Round White Light