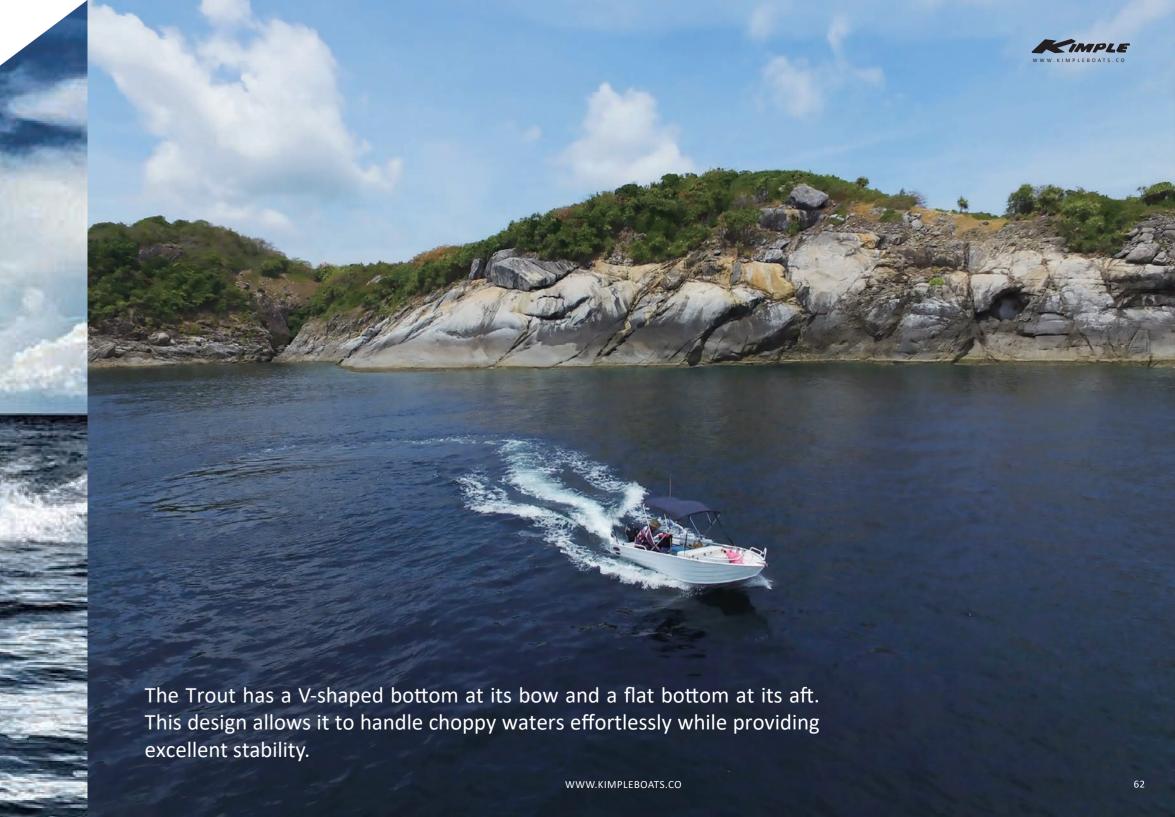

**TROUT** 

| T300  | T370                                                      | T440                                                                               |
|-------|-----------------------------------------------------------|------------------------------------------------------------------------------------|
| 3.00M | 3.70M                                                     | 4.40M                                                                              |
| 1.40M | 1.53M                                                     | 1.65M                                                                              |
| 38cm  | 38cm                                                      | 51cm                                                                               |
| 48kg  | 64kg                                                      | 102kg                                                                              |
| 1.4mm | 1.4mm                                                     | 2.0mm                                                                              |
| 1.4mm | 1.4mm                                                     | 1.6mm                                                                              |
| 2.0mm | 2.0mm                                                     | 2.0mm                                                                              |
| 5hp   | 15hp                                                      | 20hp                                                                               |
| 2     | 4                                                         | 5                                                                                  |
|       | 3.00M<br>1.40M<br>38cm<br>48kg<br>1.4mm<br>1.4mm<br>2.0mm | 3.00M 3.70M 1.40M 1.53M 38cm 38cm 48kg 64kg 1.4mm 1.4mm 1.4mm 2.0mm 2.0mm 5hp 15hp |