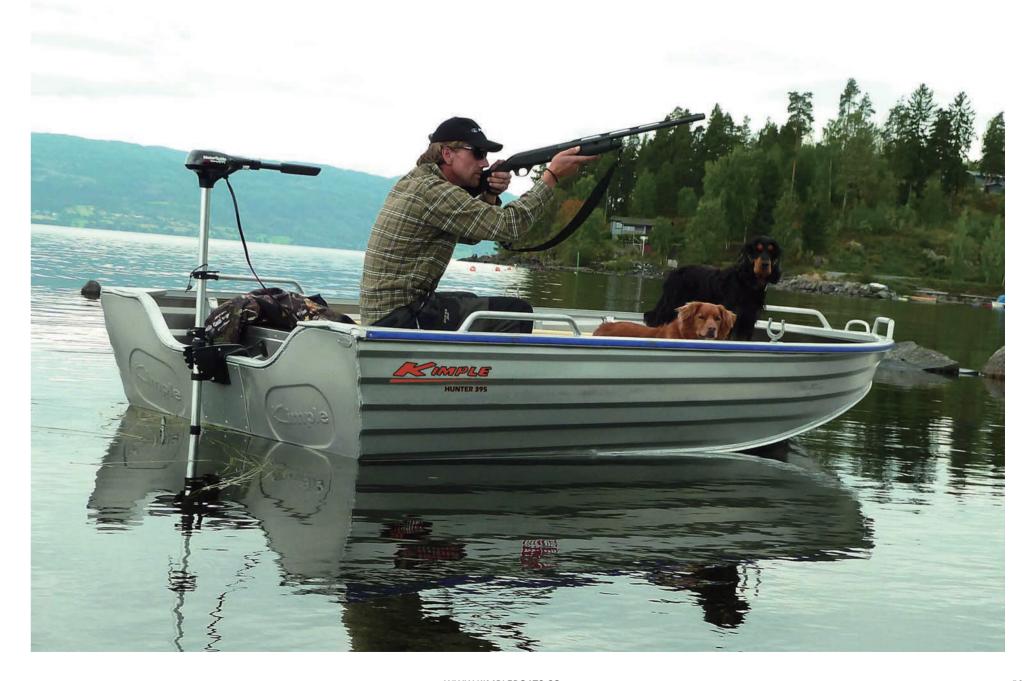

### HUNTER

The Hunter series aluminum boat is designed for estuary fishing. The broad and low deadrise hull design allows access to shallow waters freely. Its size and mass provide efficient transportation on your vehicle's roof.