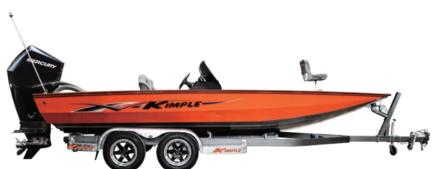

### KIMPLE COLOR OPTIONS

GREEN

BLUE

**OLIVE GREEN** BLACK

BLACK AND WHITE

ORANGE

SILVER WHITE