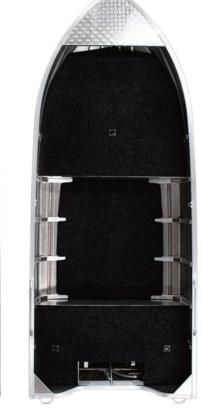

### HUNTER

The Hunter series aluminum boat is designed for estuary fishing. The broad and low deadrise hull design allows access to shallow waters freely. Its size and mass provide efficient transportation on your vehicle's roof.

4.20M

1.87M

51cm

144kg

2.0mm

2.0mm

40hp

H450M

4.60M

1.88M

51cm

166kg

3.0mm

2.0mm

50hp

4