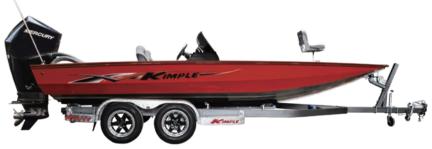

KIMPLE boats may be not the best, but always be better.

Distributors in 50 countries around the world

More and more countries will have our Distributors

This KIMPLE K hull is a gem of engineering excellence. The innovative structure makes the boat easy to steer with outstanding turning performance. In addition, the boat maintains a smooth, steady, perfect, dry ride. The K175 is the boat that exceeds your expectations.

Specification

Water-proof Storage Box

Battery Compartment \*--

\*optional items are included in the picture

5.30M

2.36M

MAX 620

MAX 115HP