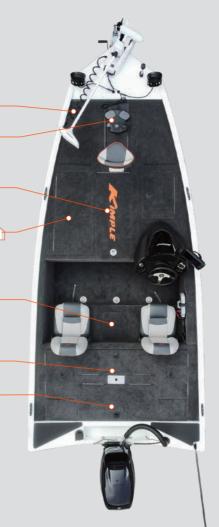

Hook-free Carpet

Recessed Motor Tray

Rod Box w/ Lock

Water-proof Front Deck Storage

Built-in Fuel Tank 70L

Fishing Seat Base

Battery Compartment

Navigation Light

Water-proop storage

KIMPLE

Console

Fish Pro Foldable seat

90L Livewell

Water-proof Battery Storage

Cleat

All Round White Light