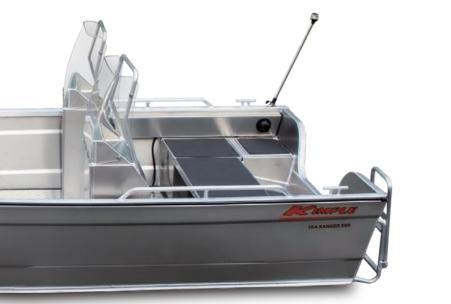

# SEA RANGER

| SPECIFICATIONS     | G435B | G500  |
|--------------------|-------|-------|
| Length             | 4.35M | 5.00M |
| Beam               | 1.80M | 2.10M |
| Max Depth          | 96cm  | 96cm  |
| Transom Height     | 51cm  | 51cm  |
| Weight (Boat Only) | 165kg | 236kg |
| Bottom Plate       | 3.0mm | 3.0mm |
| Side Plate         | 2.0mm | 3.0mm |
| Transom plate      | 3.0mm | 4.0mm |
| Max hp             | 40hp  | 75hp  |
| Max People         | 4     | 5     |

\* Navigation Lights

\* Front Deck Storage w/ LED

Water-proof Storage Box

-\* All Round White Light

-\* Center Storage w/ LED

\* Step Cooler Box

-- \* HDLY Console

-\* Bass Pro Seat