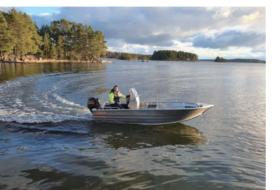

### HUNTER

The Hunter series aluminum boat is designed for estuary fishing. The broad and low deadrise hull design allows access to shallow waters freely. Its size and mass provide efficient transportation on your vehicle's roof.