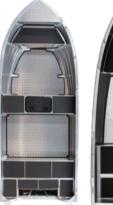

Hull Layout

**K185** Passion

very reliable craft. Its excellent maneuverability gives great confidence to drivers while in control. In addition, longer boat length allows more space, better load, and tons of thrill!

5.60M

2.40M

MAX 680

MAX 150HP

-

The K195 is another significant focus of the K series. This craft can mount bigger motors, carry heavier loads, and travel longer distances. Furthermore, its aggressive dual console design makes it the spotlight.