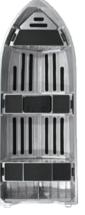

KIMPLE boats may be not the best, but always be better.

Distributors in 50 countries around the world

More and more countries will have our Distributors

This KIMPLE K hull is a gem of engineering excellence. The innovative structure makes the boat easy to steer with outstanding turning performance. In addition, the boat maintains a smooth, steady, perfect, dry ride. The K175 is the boat that exceeds your expectations.

Specification

Water-proof Storage Box

Battery Compartment \*--

\*optional items are included in the picture

5.30M

2.36M

MAX 620

MAX 115HP

\* Navigation Lights

\* Front Deck Storage w/ LED

Water-proof Storage Box

-\* All Round White Light

-\* Center Storage w/ LED

\* Step Cooler Box

-- \* HDLY Console

-\* Bass Pro Seat