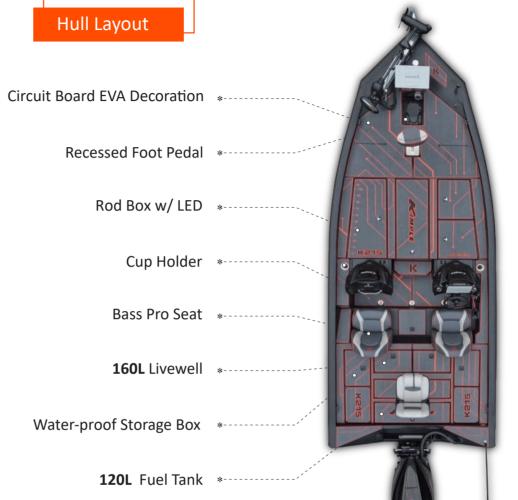

Hull Layout

**K185** Passion

very reliable craft. Its excellent maneuverability gives great confidence to drivers while in control. In addition, longer boat length allows more space, better load, and tons of thrill!