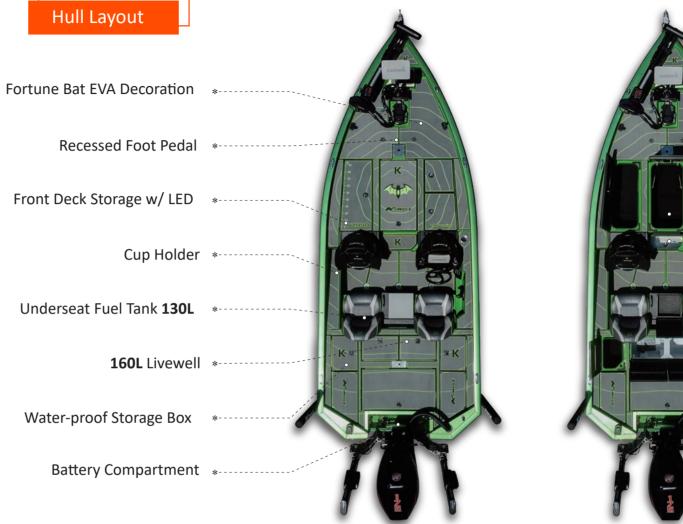

Specification

Water-proof Storage Box

Battery Compartment \*--

\*optional items are included in the picture

5.30M

2.36M

MAX 620

MAX 115HP

Hull Layout

**K185** Passion

very reliable craft. Its excellent maneuverability gives great confidence to drivers while in control. In addition, longer boat length allows more space, better load, and tons of thrill!