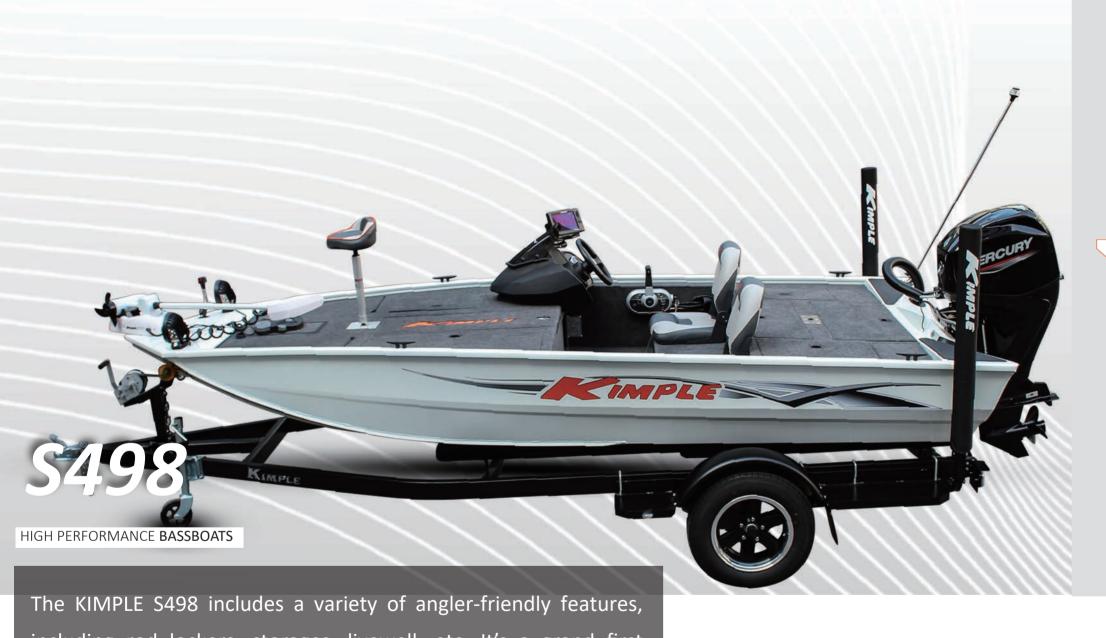

#### **SPECIFICATION**

| S468  | K438                                                               | S498                                                                                                                                                                                                |
|-------|--------------------------------------------------------------------|-----------------------------------------------------------------------------------------------------------------------------------------------------------------------------------------------------|
| 4.68M | 4.96M                                                              | 4.98M                                                                                                                                                                                               |
| 2.00M | 2.00M                                                              | 2.15M                                                                                                                                                                                               |
| 51cm  | 51cm                                                               | 51cm                                                                                                                                                                                                |
| 380kg | 398kg                                                              | 401kg                                                                                                                                                                                               |
| 2.5mm | 2.5mm                                                              | 2.5mm                                                                                                                                                                                               |
| 2.5mm | 2.5mm                                                              | 2.5mm                                                                                                                                                                                               |
| 4.0mm | 3.0mm                                                              | 4.0mm                                                                                                                                                                                               |
| 60hp  | 60hp                                                               | 90hp                                                                                                                                                                                                |
| -     | -                                                                  | 70L                                                                                                                                                                                                 |
| 3     | 3                                                                  | 3                                                                                                                                                                                                   |
|       | 4.68M<br>2.00M<br>51cm<br>380kg<br>2.5mm<br>2.5mm<br>4.0mm<br>60hp | 4.68M       4.96M         2.00M       2.00M         51cm       51cm         380kg       398kg         2.5mm       2.5mm         2.5mm       2.5mm         4.0mm       3.0mm         60hp       60hp |

including rod lockers, storages, livewell, etc. It's a grand first fishing boat for amateur fisher chasing the targeted prey.

4.98 m

2.15

MAX 38

MAX 75 HP

-5

i