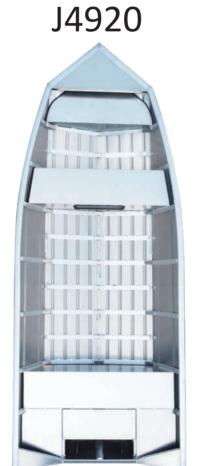

## JON BOATS

Kimple Jon Boat is a sturdy, agile and affordable all-purpose boat. The roomy interior leaves plenty of room for fishing tackles or duck decoys.

J4217

J4618