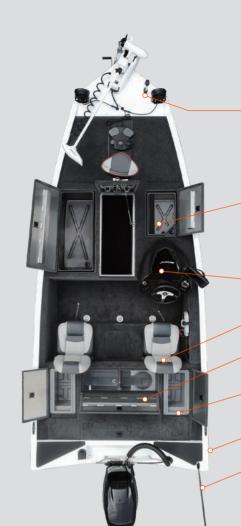

Specification

Water-proof Storage Box

Battery Compartment \*--

\*optional items are included in the picture

5.30M

2.36M

MAX 620

MAX 115HP

\* Navigation Lights

\* Front Deck Storage w/ LED

Water-proof Storage Box

-\* All Round White Light

-\* Center Storage w/ LED

\* Step Cooler Box

-- \* HDLY Console

-\* Bass Pro Seat