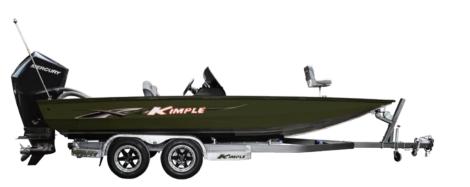

### KIMPLE COLOR OPTIONS

GREEN

BLUE

**OLIVE GREEN** BLACK

BLACK AND WHITE

ORANGE

SILVER WHITE