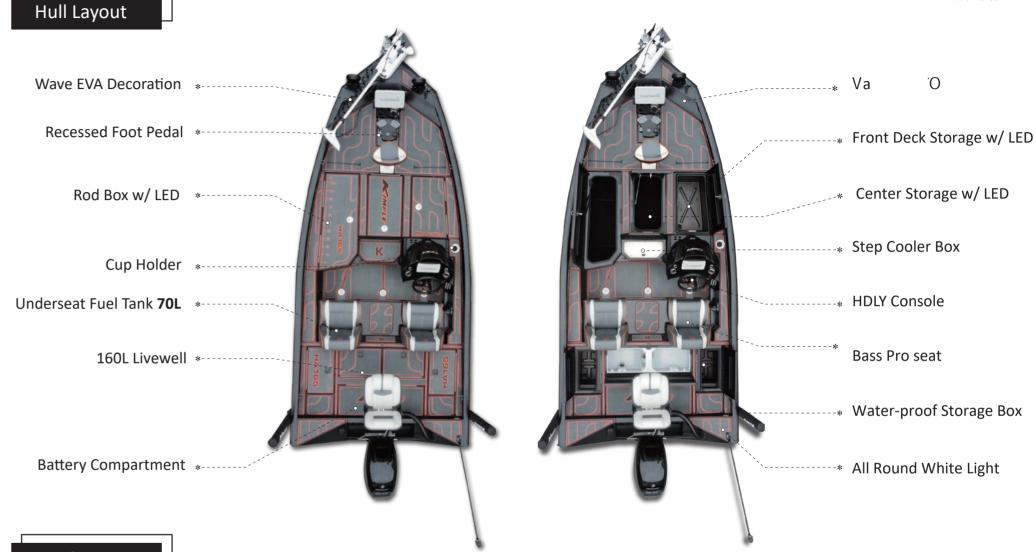

Specification

Water-proof Storage Box

Battery Compartment \*--

\*optional items are included in the picture

5.30M

2.36M

MAX 620

MAX 115HP

\* Navigation Lights

\* Front Deck Storage w/ LED

Water-proof Storage Box

-\* All Round White Light

-\* Center Storage w/ LED

\* Step Cooler Box

-- \* HDLY Console

-\* Bass Pro Seat