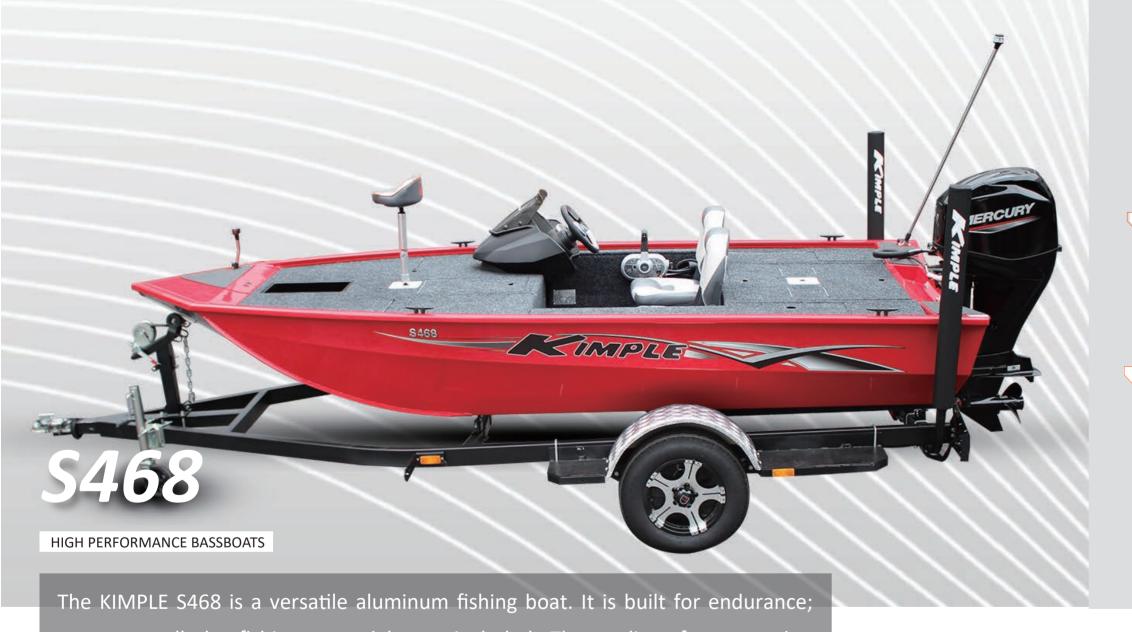

#### **SPECIFICATION**

| S468  | K438                                                               | S498                                                                                                                                                                                                |
|-------|--------------------------------------------------------------------|-----------------------------------------------------------------------------------------------------------------------------------------------------------------------------------------------------|
| 4.68M | 4.96M                                                              | 4.98M                                                                                                                                                                                               |
| 2.00M | 2.00M                                                              | 2.15M                                                                                                                                                                                               |
| 51cm  | 51cm                                                               | 51cm                                                                                                                                                                                                |
| 380kg | 398kg                                                              | 401kg                                                                                                                                                                                               |
| 2.5mm | 2.5mm                                                              | 2.5mm                                                                                                                                                                                               |
| 2.5mm | 2.5mm                                                              | 2.5mm                                                                                                                                                                                               |
| 4.0mm | 3.0mm                                                              | 4.0mm                                                                                                                                                                                               |
| 60hp  | 60hp                                                               | 90hp                                                                                                                                                                                                |
| -     | -                                                                  | 70L                                                                                                                                                                                                 |
| 3     | 3                                                                  | 3                                                                                                                                                                                                   |
|       | 4.68M<br>2.00M<br>51cm<br>380kg<br>2.5mm<br>2.5mm<br>4.0mm<br>60hp | 4.68M       4.96M         2.00M       2.00M         51cm       51cm         380kg       398kg         2.5mm       2.5mm         2.5mm       2.5mm         4.0mm       3.0mm         60hp       60hp |

moreover, all the fishing essentials are included. The quality of construction features, including all-welded construction and a stringer system, can also be found within its bigger brothers.

KIMPLE Marine Carpet Recessed Motor Tray **Navigation Light** Front Deck Storage Console Rod Locker Foldable Bass Seat Battery Compartment 90L Livewell Fishing Seat Base Cleat **Fuel Compartment** All Round White Light **Boarding Ladder** 