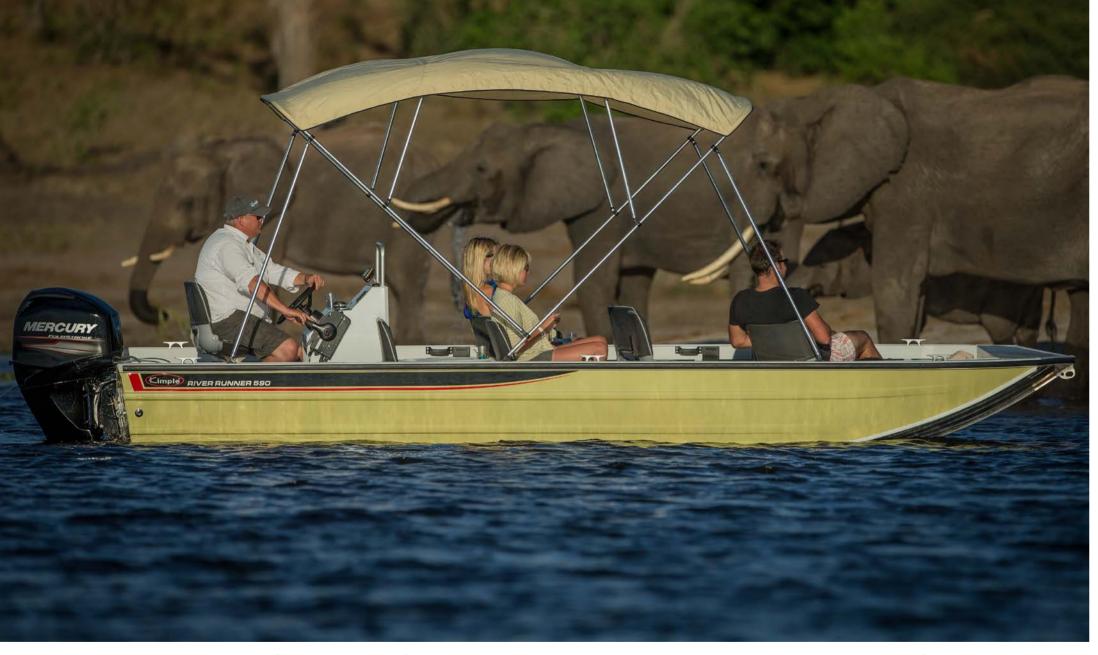

The River Runner is an affordable yet flat-bottom aluminum boat that maintains a low draft and stable characteristics, making it the perfect practical boat for river and swamping areas. The spacious floor area and optional seats all this beast to hold the potential of endless possibilities.