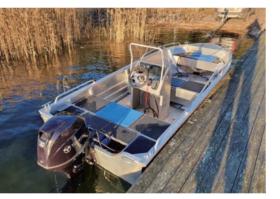

### HUNTER

The Hunter series aluminum boat is designed for estuary fishing. The broad and low deadrise hull design allows access to shallow waters freely. Its size and mass provide efficient transportation on your vehicle's roof.