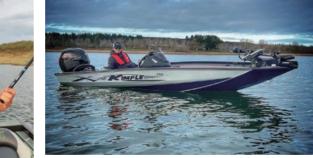

KIMPLE boats may be not the best, but always be better.

Distributors in 50 countries around the world

More and more countries will have our Distributors

This KIMPLE K hull is a gem of engineering excellence. The innovative structure makes the boat easy to steer with outstanding turning performance. In addition, the boat maintains a smooth, steady, perfect, dry ride. The K175 is the boat that exceeds your expectations.

Specification

Water-proof Storage Box

Battery Compartment \*--

\*optional items are included in the picture

5.30M

2.36M

MAX 620

MAX 115HP

\* Navigation Lights

\* Front Deck Storage w/ LED

Water-proof Storage Box

-\* All Round White Light

-\* Center Storage w/ LED

\* Step Cooler Box

-- \* HDLY Console

-\* Bass Pro Seat