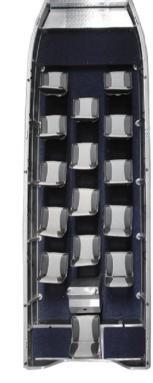

Specification

\*optional items are included in the picture

5.80M

2.40M

MAX 700

MAX 200HP

Being the largest ship in the K series, the K215 can be equipped with up to 250 HP outboard motor, holds four passengers, and tons of fishing gear. Similar to other K series, its reliable body construction with agile maneuverability allows users to enjoy a full-on thrill and excitement, whether for casual or competitive events.