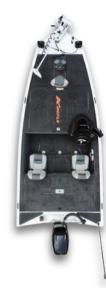

5.60M

2.40M

MAX 680

MAX 150HP

-

The K195 is another significant focus of the K series. This craft can mount bigger motors, carry heavier loads, and travel longer distances. Furthermore, its aggressive dual console design makes it the spotlight.