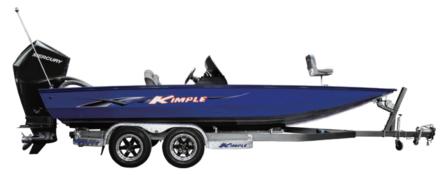

### KIMPLE COLOR OPTIONS

GREEN

BLUE

**OLIVE GREEN** BLACK

BLACK AND WHITE

ORANGE

SILVER WHITE