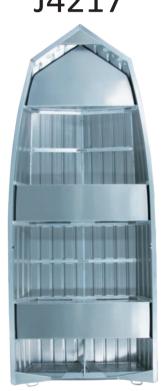

## JON BOATS

Kimple Jon Boat is a sturdy, agile and affordable all-purpose boat. The roomy interior leaves plenty of room for fishing tackles or duck decoys.

J4217

J4618