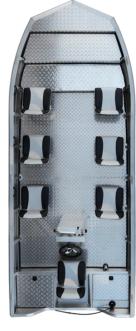

Hull Layout

**K185** Passion

very reliable craft. Its excellent maneuverability gives great confidence to drivers while in control. In addition, longer boat length allows more space, better load, and tons of thrill!