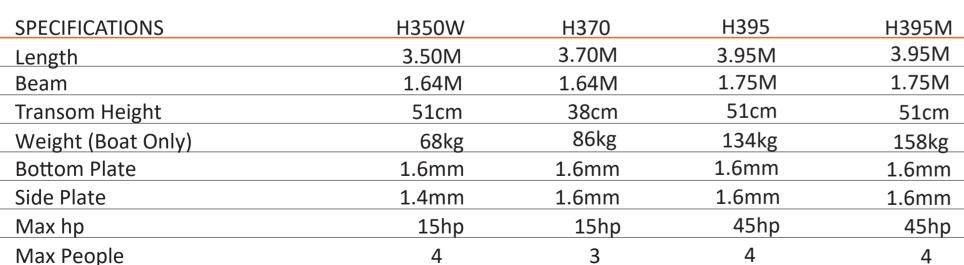

# **HUNTER PLUS**

| SPECIFICATIONS     | H395MS | H430MS | H460MS |
|--------------------|--------|--------|--------|
| Length             | 3.95M  | 4.28M  | 4.60M  |
| Beam               | 1.75M  | 1.90M  | 1.88M  |
| Transom Height     | 51cm   | 51cm   | 51cm   |
| Weight (Boat Only) | 230kg  | 258kg  | 315kg  |
| Bottom Plate       | 1.6mm  | 2.0mm  | 3.0mm  |
| Side Plate         | 1.6mm  | 2.0mm  | 2.0mm  |
| Max hp             | 40hp   | 40hp   | 50hp   |
| Max People         | 4      | 4      | 4      |