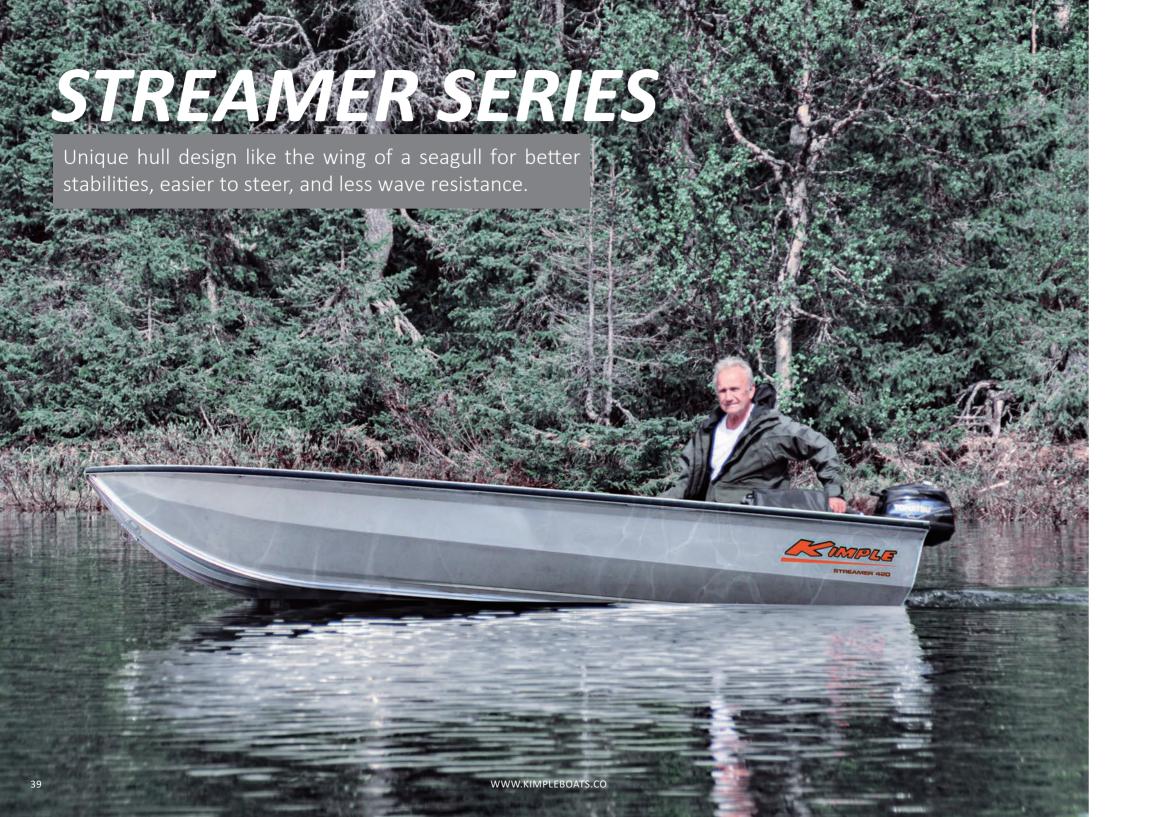

#### Streamer M400

Length 4.00m

Beam 1.7m

Transom Height 51cm

Weight (Boat Only) 164kg

Bottom Thickness 2.0mm

Side Thickness 2.0mm

Max hp 30hp

Max Person

Length

4.20m

Beam 1.70m

Transom Height 51cm

Weight (Boat Only) 188kg

Bottom Thickness 2.0mm

Side Thickness 2.0mm

Max hp 40hp

Max Person 4

WWW.KIMPLEBOATS.CO