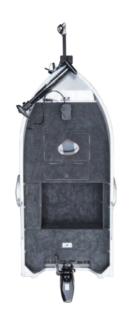

Hull Layout

**K185** Passion

very reliable craft. Its excellent maneuverability gives great confidence to drivers while in control. In addition, longer boat length allows more space, better load, and tons of thrill!

5.60M

2.40M

MAX 680

MAX 150HP

-

The K195 is another significant focus of the K series. This craft can mount bigger motors, carry heavier loads, and travel longer distances. Furthermore, its aggressive dual console design makes it the spotlight.