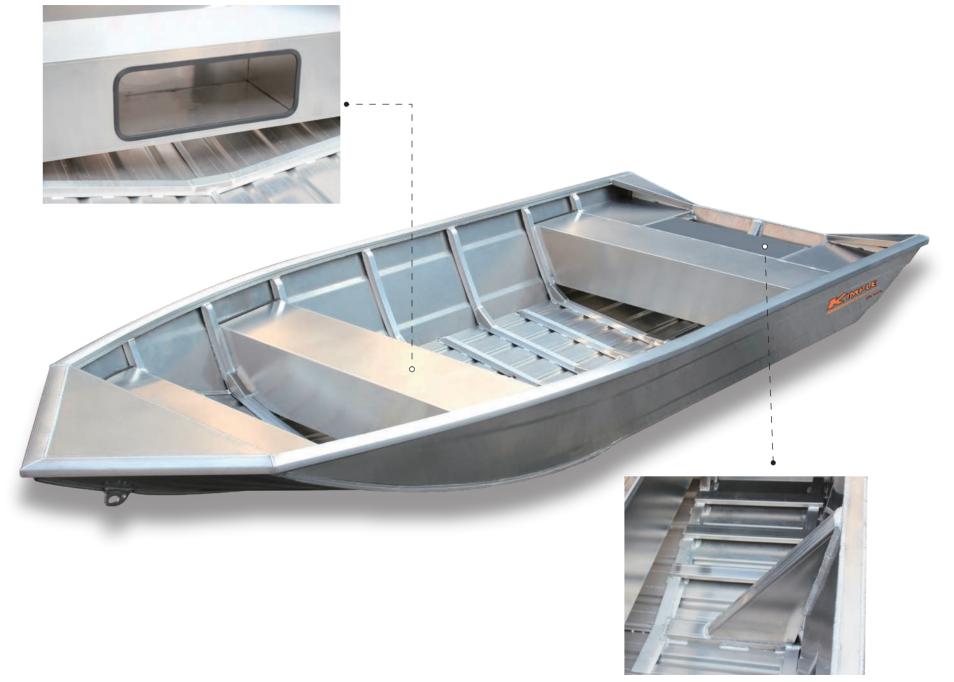

## JON BOATS

Kimple Jon Boat is a sturdy, agile and affordable all-purpose boat. The roomy interior leaves plenty of room for fishing tackles or duck decoys.

J4217

J4618