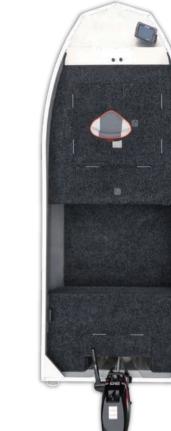

Specification

Water-proof Storage Box

Battery Compartment \*--

\*optional items are included in the picture

5.30M

2.36M

MAX 620

MAX 115HP

\* Navigation Lights

\* Front Deck Storage w/ LED

Water-proof Storage Box

-\* All Round White Light

-\* Center Storage w/ LED

\* Step Cooler Box

-- \* HDLY Console

-\* Bass Pro Seat