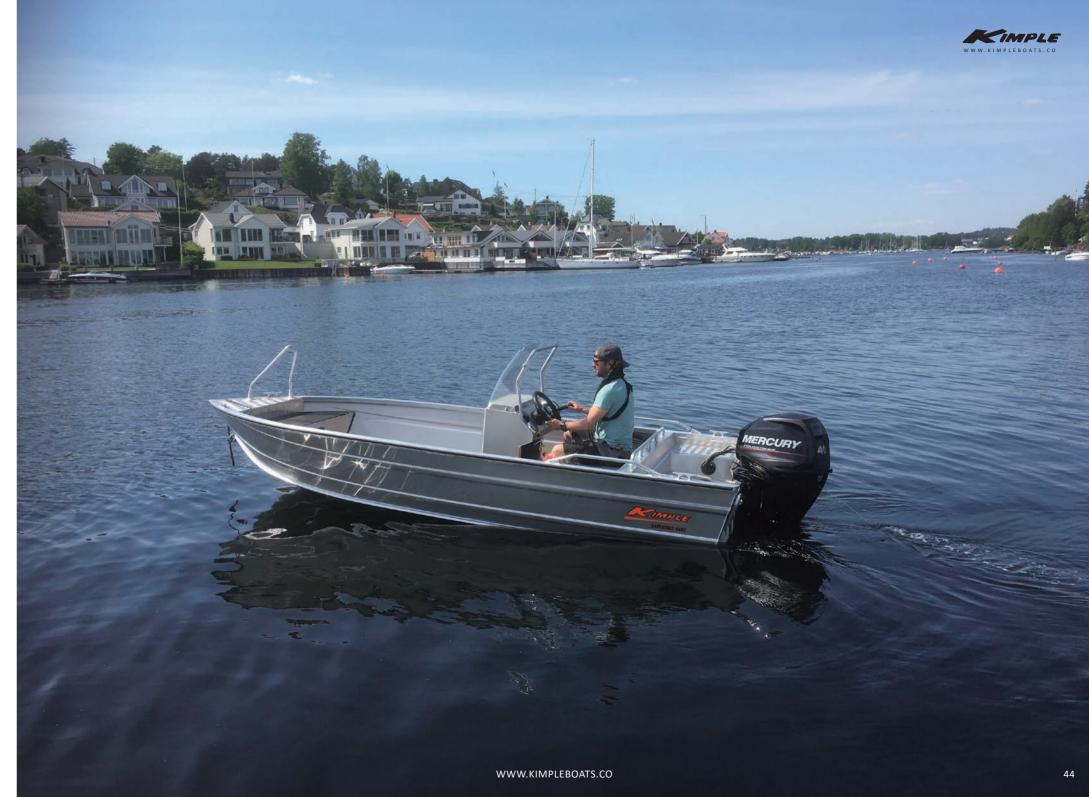

## JON BOATS

Kimple Jon Boat is a sturdy, agile and affordable all-purpose boat. The roomy interior leaves plenty of room for fishing tackles or duck decoys.

J4217



J4618

















































# **EXPLORER**

| SPECIFICATIONS     | E460DC | E460CC | E480  |
|--------------------|--------|--------|-------|
| Length             | 4.60M  | 4.60M  | 4.80M |
| Beam               | 1.87M  | 1.87M  | 1.85M |
| Max Depth          | 92cm   | 92cm   | 81cm  |
| Weight (Boat Only) | 300kg  | 303kg  | 362kg |
| Bottom Plate       | 3.0mm  | 3.0mm  | 2.5mm |
| Side Plate         | 2.0mm  | 2.0mm  | 2.5mm |
| Transom plate      | 3.0mm  | 3.0mm  | 3.0mm |
| Max hp             | 50hp   | 50hp   | 60hp  |
| Max People         | 5      | 5      | 5     |











# **VOYAGER**

| SPECIFICATIONS     | V550  | V610   | V680   | V780   |
|--------------------|-------|--------|--------|--------|
| Length             | 5.50M | 6.10M  | 6.80M  | 7.75M  |
| Beam               | 2.20M | 2.30M  | 2.27M  | 2.50M  |
| Transom Height     | 51cm  | 56cm   | 65cm   | 65cm   |
| Weight (Boat Only) | 530kg | 1030kg | 1130kg | 1456kg |
| Bottom Plate       | 3.0mm | 4.0mm  | 5.0mm  | 5.0mm  |
| Side Plate         | 3.0mm | 4.0mm  | 4.0mm  | 4.0mm  |
| Transom plate      | 4.0mm | 5.0mm  | 6.0mm  | 6.0mm  |
| Max hp             | 150hp | 150hp  | 200hp  | 250hp  |
| Max People         | 5     | 6      | 8      | 10     |







### HUNTER

The Hunter series aluminum boat is designed for estuary fishing. The broad and low deadrise hull design allows access to shall