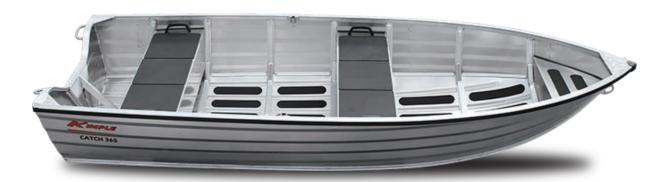

# CATCH

| SPECIFICATIONS     | C300  | C365  | C390  | C430  |
|--------------------|-------|-------|-------|-------|
| Length             | 3.10M | 3.60M | 3.80M | 4.25M |
| Beam               | 1.42M | 1.44M | 1.50M | 1.50M |
| Transom Height     | 38cm  | 38cm  | 38cm  | 66cm  |
| Weight (Boat Only) | 58kg  | 70kg  | 86kg  | 112kg |
| Bottom Plate       | 1.6mm | 1.6mm | 1.6mm | 1.6mm |
| Side Plate         | 1.6mm | 1.6mm | 1.6mm | 1.6mm |
| Max hp             | 8hp   | 15hp  | 15hp  | 20hp  |
| Max People         | 2     | 4     | 4     | 4     |