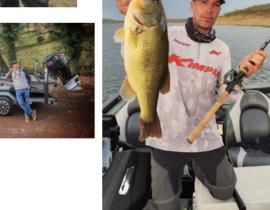

2.0mm                                                     | 2.0mm                                                                              |
| 5hp   | 15hp                                                      | 20hp                                                                               |
| 2     | 4                                                         | 5                                                                                  |
|       | 3.00M<br>1.40M<br>38cm<br>48kg<br>1.4mm<br>1.4mm<br>2.0mm | 3.00M 3.70M 1.40M 1.53M 38cm 38cm 48kg 64kg 1.4mm 1.4mm 1.4mm 2.0mm 2.0mm 5hp 15hp |





### KIMPLE COLOR OPTIONS



GREEN







BLUE

**OLIVE GREEN** BLACK





BLACK AND WHITE







ORANGE







SILVER WHITE





#### FISHING COMPETITIONS "KIMPLE" ORGANIZED



















#### **JOIN US**