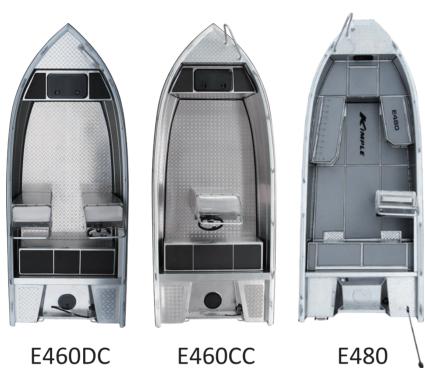

# **EXPLORER**

| SPECIFICATIONS     | E460DC | E460CC | E480  |
|--------------------|--------|--------|-------|
| Length             | 4.60M  | 4.60M  | 4.80M |
| Beam               | 1.87M  | 1.87M  | 1.85M |
| Max Depth          | 92cm   | 92cm   | 81cm  |
| Weight (Boat Only) | 300kg  | 303kg  | 362kg |
| Bottom Plate       | 3.0mm  | 3.0mm  | 2.5mm |
| Side Plate         | 2.0mm  | 2.0mm  | 2.5mm |
| Transom plate      | 3.0mm  | 3.0mm  | 3.0mm |
| Max hp             | 50hp   | 50hp   | 60hp  |
| Max People         | 5      | 5      | 5     |