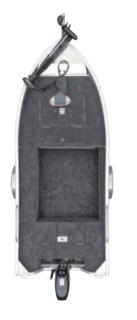

Specification

\*optional items are included in the picture

5.80M

2.40M

MAX 700

MAX 200HP

Being the largest ship in the K series, the K215 can be equipped with up to 250 HP outboard motor, holds four passengers, and tons of fishing gear. Similar to other K series, its reliable body construction with agile maneuverability allows users to enjoy a full-on thrill and excitement, whether for casual or competitive events.

Specification

\*optional items are included in the picture

6.45M

2.40M

MAX 740

MAX 250HP

After a year of hard work, KIMPLE's new V series will give you a smash hit! V1890, the main product in this new coming series, is a unique boat structure that can "excite and squeeze" the maximum power potential of the motor, in addition, you are always the lead, one step ahead of others.