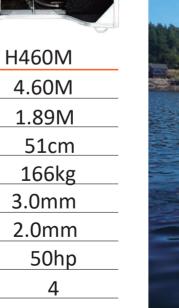

4.20M

1.87M

51cm

144kg

2.0mm

2.0mm

40hp

H450M

4.60M

1.88M

51cm

166kg

3.0mm

2.0mm

50hp

4