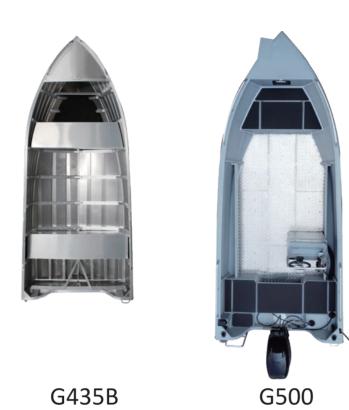

# SEA RANGER

| SPECIFICATIONS     | G435B | G500  |
|--------------------|-------|-------|
| Length             | 4.35M | 5.00M |
| Beam               | 1.80M | 2.10M |
| Max Depth          | 96cm  | 96cm  |
| Transom Height     | 51cm  | 51cm  |
| Weight (Boat Only) | 165kg | 236kg |
| Bottom Plate       | 3.0mm | 3.0mm |
| Side Plate         | 2.0mm | 3.0mm |
| Transom plate      | 3.0mm | 4.0mm |
| Max hp             | 40hp  | 75hp  |
| Max People         | 4     | 5     |