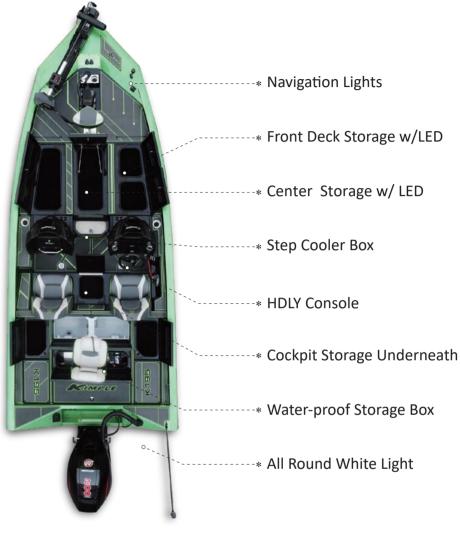

\* Navigation Lights

\* Front Deck Storage w/ LED

Water-proof Storage Box

-\* All Round White Light

-\* Center Storage w/ LED

\* Step Cooler Box

-- \* HDLY Console

-\* Bass Pro Seat