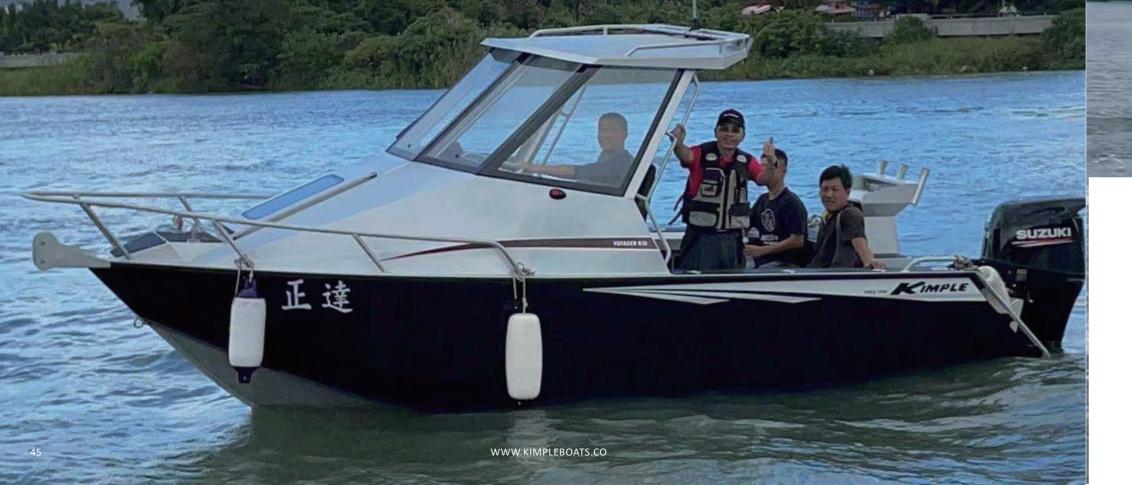

ate      | 3.0mm  | 3.0mm  | 3.0mm |
| Max hp             | 50hp   | 50hp   | 60hp  |
| Max People         | 5      | 5      | 5     |











# **VOYAGER**

| SPECIFICATIONS     | V550  | V610   | V680   | V780   |
|--------------------|-------|--------|--------|--------|
| Length             | 5.50M | 6.10M  | 6.80M  | 7.75M  |
| Beam               | 2.20M | 2.30M  | 2.27M  | 2.50M  |
| Transom Height     | 51cm  | 56cm   | 65cm   | 65cm   |
| Weight (Boat Only) | 530kg | 1030kg | 1130kg | 1456kg |
| Bottom Plate       | 3.0mm | 4.0mm  | 5.0mm  | 5.0mm  |
| Side Plate         | 3.0mm | 4.0mm  | 4.0mm  | 4.0mm  |
| Transom plate      | 4.0mm | 5.0mm  | 6.0mm  | 6.0mm  |
| Max hp             | 150hp | 150hp  | 200hp  | 250hp  |
| Max People         | 5     | 6      | 8      | 10     |







### HUNTER

The Hunter series aluminum boat is designed for estuary fishing. The broad and low deadrise hull design allows access to shallow waters freely. Its size and mass provide efficient transportation on your vehicle's roof.















4.20M

1.87M

51cm

144kg

2.0mm

2.0mm

40hp



H450M

4.60M

1.88M

51cm

166kg

3.0mm

2.0mm

50hp

4











# **HUNTER PLUS**











| SPECIFICATIONS     | H395MS | H430MS | H460MS |
|--------------------|--------|--------|--------|
| Length             | 3.95M  | 4.28M  | 4.60M  |
| Beam               | 1.75M  | 1.90M  | 1.88M  |
| Transom Height     | 51cm   | 51cm   | 51cm   |
| Weight (Boat Only) | 230kg  | 258kg  | 315kg  |
| Bottom Plate       | 1.6mm  | 2.0mm  | 3.0mm  |
| Side Plate         | 1.6mm  | 2.0mm  | 2.0mm  |
| M