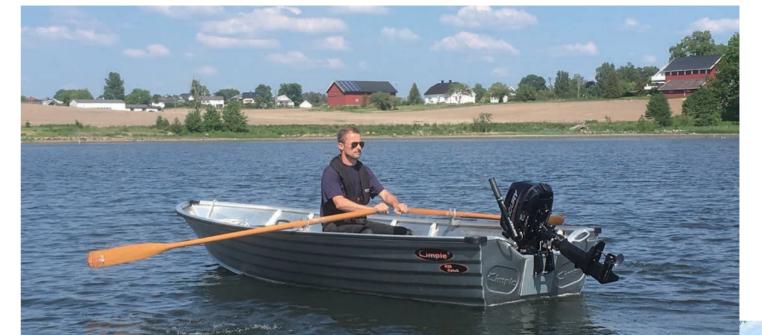

# CATCH

| SPECIFICATIONS     | C300  | C365  | C390  | C430  |
|--------------------|-------|-------|-------|-------|
| Length             | 3.10M | 3.60M | 3.80M | 4.25M |
| Beam               | 1.42M | 1.44M | 1.50M | 1.50M |
| Transom Height     | 38cm  | 38cm  | 38cm  | 66cm  |
| Weight (Boat Only) | 58kg  | 70kg  | 86kg  | 112kg |
| Bottom Plate       | 1.6mm | 1.6mm | 1.6mm | 1.6mm |
| Side Plate         | 1.6mm | 1.6mm | 1.6mm | 1.6mm |
| Max hp             | 8hp   | 15hp  | 15hp  | 20hp  |
| Max People         | 2     | 4     | 4     | 4     |